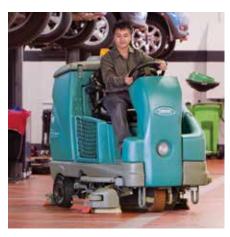

# **Industrial Capabilites**

Tennant's industrial line of Walk-Behind Floor Scrubbers, Rider Scrubbers and Sweepers provide a solution for all industrial environments.

T600 Walk-Behind Scrubber

T16 Rider Scrubber