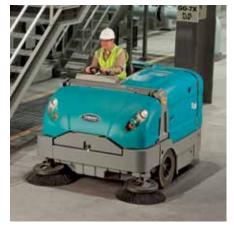

# **Industrial Capabilites**

Tennant's industrial line of Walk-Behind Floor Scrubbers, Rider Scrubbers and Sweepers provide a solution for all industrial environments.

T600 Walk-Behind Scrubber

T16 Rider Scrubber

S30 Sweeper