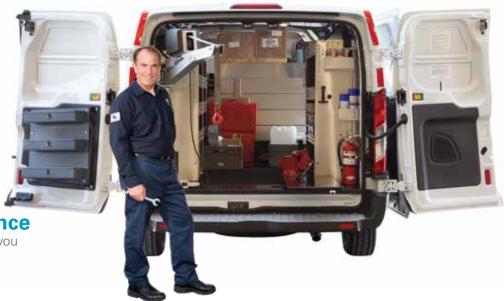

# **Tennant Service Capabilites**

Trusted. Responsive. Mobile On-Site.

## **500+ Service Techs**

Serving North America
LICENSED • BONDED • INSURED

#### 9 Years

Average tenue of service reps

#### **60 Hours**

Service reps average over 60 hours of annual training

## **Planned Maintenance**

Service plans designed to help you protect your investment