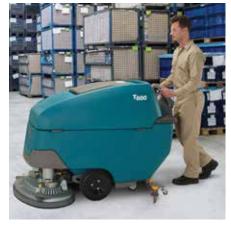

# **Industrial Capabilites**

Tennant's industrial line of Walk-Behind Floor Scrubbers, Rider Scrubbers and Sweepers provide a solution for all industrial environments.

T600 Walk-Behind Scrubber

T16 Rider Scrubber