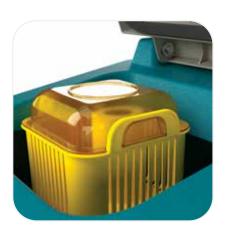

#### User-friendly design

Simplify daily maintenance with a large recovery tank opening, enabling full access and visibility.

### Inside the T260

- 1. Excellent water collection and featuring an easily adjustable squeegee design with standard Linatex® blades.
- 2. Straightforward operation with push button Start-Stop control and battery meter display.
- 3. Easy to clean with easy access and visibility into the tanks.