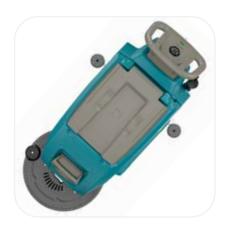

#### User-friendly design

Simplify daily maintenance with a large recovery tank opening, enabling full access and visibility.

### Inside the T260

- 1. Excellent water collection and featuring an easily adjustable squeegee design with standard Linatex® blades.
- 2. Straightforward operation with push button Start-Stop control and battery meter display.
- 3. Easy to clean with easy access and visibility into the tanks.

- 4. Floating splash guard controls water spray to maximise water collection, helping to keep floors dry.
- 5. Simple brush/pad change out system.
- 6. Easy daily maintenance with yellow touch points to help reduce breakdowns.