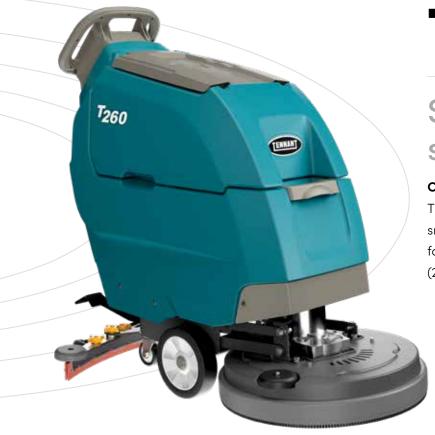

## **T260**

# Small walk-behind scrubber

#### Cleaning made easy

The T260 provides a simple solution for cleaning in small spaces. Featuring a single start-stop button for quick, straight-forward operation and a 50 cm (20") scrub head for exceptional productivity.

## **T260** Specifications

| FEATURE                                 | SPECIFICATION                                      |
|-----------------------------------------|----------------------------------------------------|
| Cleaning path                           | 20 in / 500 mm                                     |
| Productivity (per hour) theoretical max | 21,120 ft² / 1,950 m²/hr                           |
| Brush/pad speed                         | 150 rpm                                            |
| Brush/pad pressure                      | 45 lbs / 20.6 kg                                   |
| Solution tank capacity                  | 10.5 gal / 40 L                                    |
| Recovery tank capacity                  | 12 gal / 45 L                                      |
| Battery run time - up-to hours*         | 3 hrs                                              |
| Battery voltage                         | 24 volt                                            |
| Dimensions (L x W x H)                  | 51.2 x 30.4 x 43.3 in / 1,300.5 x 772 x 1,099.8 mm |
| Squeegee width                          | 30.4 in / 772 mm                                   |
| Weight (with standard batteries)        | 312 lbs / 141.5 kg                                 |
| Sound level**                           | 72 dB                                              |