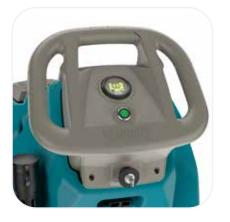

#### Intuitive controls

Simple-to-use controls reduce operator training time.

### Inside the T260

- 1. Excellent water collection and featuring an easily adjustable squeegee design with standard Linatex® blades.
- 2. Straightforward operation with push button Start-Stop control and battery meter display.
- 3. Easy to clean with easy access and visibility into the tanks.