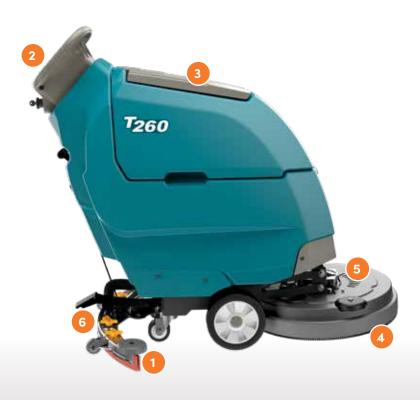

### Inside the T260

- 1. Excellent water collection and featuring an easily adjustable squeegee design with standard Linatex® blades.
- 2. Straightforward operation with push button Start-Stop control and battery meter display.
- 3. Easy to clean with easy access and visibility into the tanks.

- 4. Floating splash guard controls water spray to maximise water collection, helping to keep floors dry.
- 5. Simple brush/pad change out system.
- 6. Easy daily maintenance with yellow touch points to help reduce breakdowns.