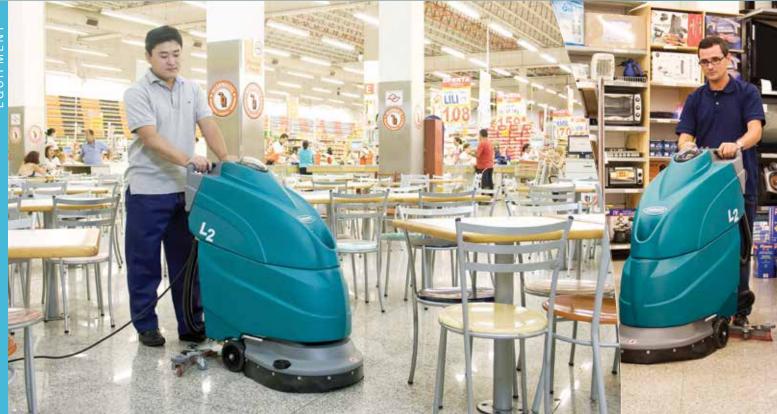

## WALK-BEHIND SCRUBBER

- Clean small, congested areas in one pass with a compact, easy-to-maneuver design and excellent sight lines
- Deliver superior cleaning and floor safety with excellent water recovery
- Simple operator interface, makes the scrubber easy to operate and instills operator confidence

### COMPACT, CONVENIENT SCRUBBING

Tennant's L2 walk-behind scrubber provides a safe and simple cleaning solution with a machine that is easy to use and maintain.