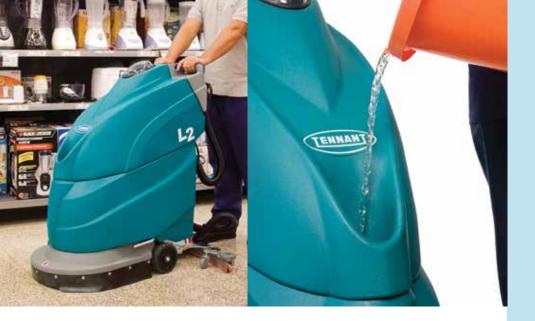

#### **EASY TO MAINTAIN**

Quick no tool squeegee blade changes and unique no touch brush/pad driver feature makes changing brushes or pads easy and simple. The L2's design also allows for easy access to internal components for fast and simple maintenance.

#### **SUPERIOR CLEANING PERFORMANCE**

Provide the high levels of cleanliness with up to 45 kg of down pressure. The L2 has adjustable water flow to match your application needs with Tennant's parabolic squeegee design to ensure excellent water recovery.

#### **SOLUTION SYSTEM**

Solution tank capacity 33 L