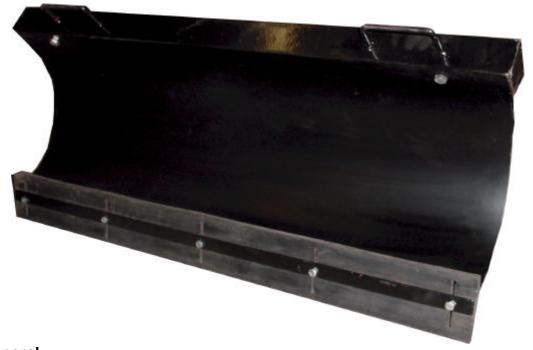

## General

A straight part-cylindrical plow of powder coated mild-steel with adjustable rubber blade. Manually adjustable left or right by means of a removable locking pin. Capable of plowing maximum 3" of fresh, dry snow when fitted to Green machine, and of dispensing liquid deicing solution.

## **Dimensions/ Construction**

Plow Width 1000 mm 39.4"

Plow Material 3mm (1/8") thick steel to ASTM A286 Gd D.

Polyester Powder coated 200 C/30 mins. Thickness 0.070 - 0.100 mm

Plow height (excluding rubber) 360 mm 14.2" Plow face radius 185 mm 7.3"

Plow angle 33 degrees left or right (plow manually adjusted using pin)

Plow blade material Oil resistant black rubber of Shore hardness 70.

Plow blade dimensions 105 x 12 x 1000 mm 4.2" x ½" x 39.4".

Mounting Spigot diameter 25.3mm 1"