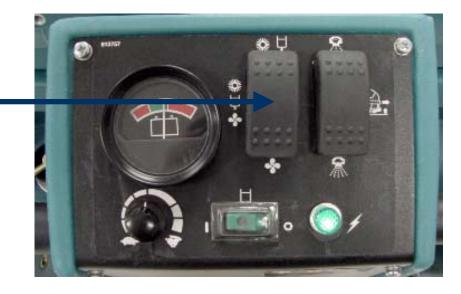

#### Easy to use controls for deep and surface cleaning modes

#### Introducing the New 1510 and 1530

The Second switch is for unique operations like a second pass with vacuum only, or double scrubbing a bad stain

Use this switch for: •Vacuum only (or) •Brush/solution only