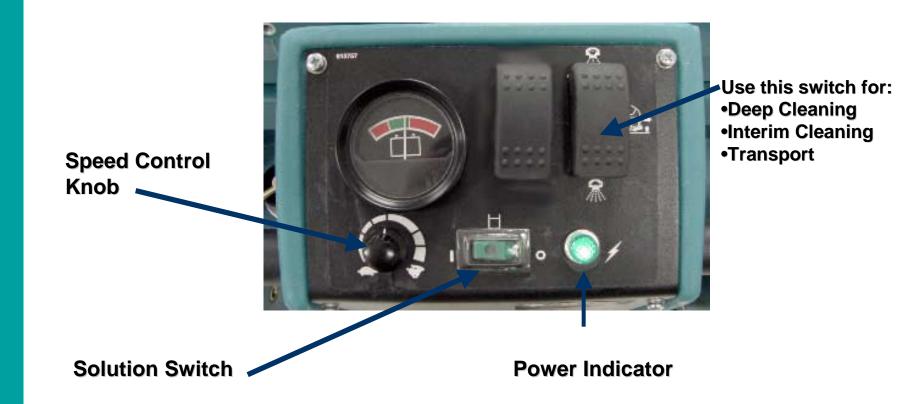

#### Easy to use controls for deep and surface cleaning modes

#### Introducing the New 1510 and 1530

The Second switch is for unique operations like a second pass with vacuum only, or double scrubbing a bad stain

Use this switch for: •Vacuum only (or) •Brush/solution only