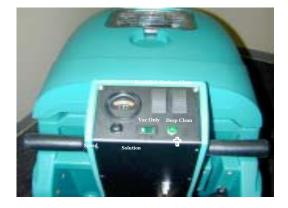

#### Introducing the New 1510 and 1530

The Second switch is for unique operations like a second pass with vacuum only, or double scrubbing a bad stain

Use this switch for: •Vacuum only (or) •Brush/solution only

#### Introducing the New 1510 and 1530

Only two steps and your cleaning

- •Push one button
- •Twist the grips

- List Price
  - 1510 Battery \$6899 (complete w/batteries and charger)
  - 1530 Corded \$5799