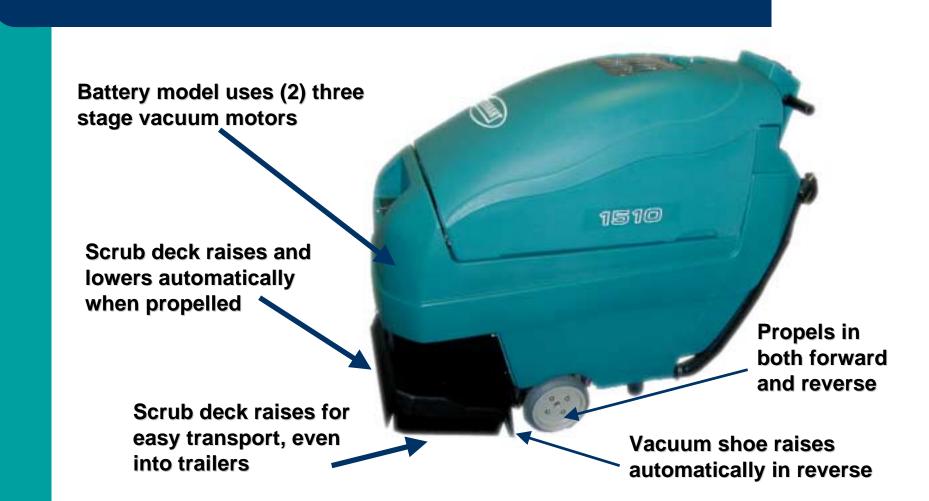

#### Introducing the New 1510 and 1530

#### Introducing the New 1510 and 1530

The Second switch is for unique operations like a second pass with vacuum only, or double scrubbing a bad stain

Use this switch for: •Vacuum only (or) •Brush/solution only

#### Introducing the New 1510 and 1530

Only two steps and your cleaning

- •Push one button
- •Twist the grips

- List Price
  - 1510 Battery \$6899 (complete w/batteries and charger)
  - 1530 Corded \$5799