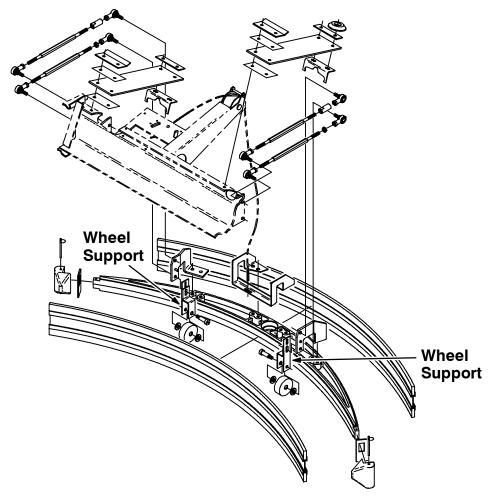

## SCRUBBER

If the rear squeegee cannot be adjusted for the correct deflection, check the wheel supports. Proper adjustment of rear squeegee is not possible if either, or both of the wheel supports are bent. Wheel support, Tennant Company part number 86805, has been strengthened to prevent the chance of bending. The new wheel support is now in production.

**REAR SQUEEGEE WHEEL SUPPORT** 

04134