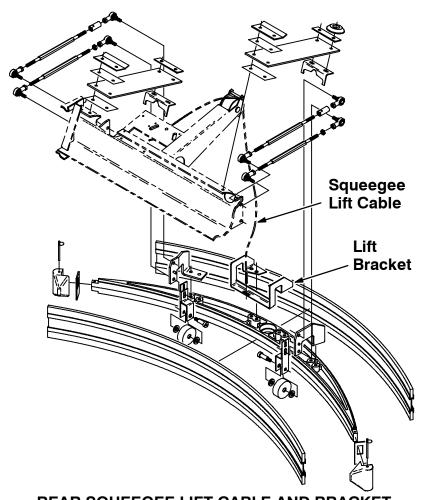

## **SYNOPSIS:**

New parts for improved performance.

The squeegee lift cable, Tennant Company part number 86566, has been replaced by a new cable on machines with serial number 4000 and above. To replace the old cable order Tennant Company part number 12411. When replacing the old cable, the lift bracket 86871 should also be replaced.