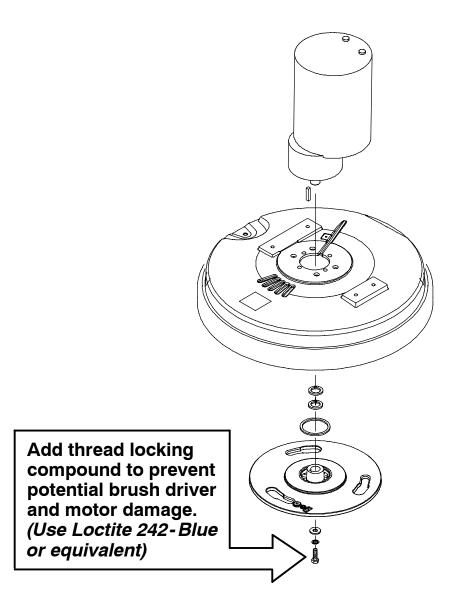

## **Technical Service Bulletin**

MODEL(S) AFFECTED: T3 Scrubber (NA and International models only, excludes Europe)

Model serial number range: ...10202477 (Nov 2004) →...10278353 (March 2006)

**SUBJECT:** Brush driver mounting screw backing out, resulting in brush driver and motor damage.

**PURPOSE:** To prevent potential damage, add thread locking compound as described below.

NOTES: Inspect machines during routine maintenance visits and unrelated service calls. For questions, contact the Tennant Customer Service Department at (800) 553-8033 or (763) 513-2850.