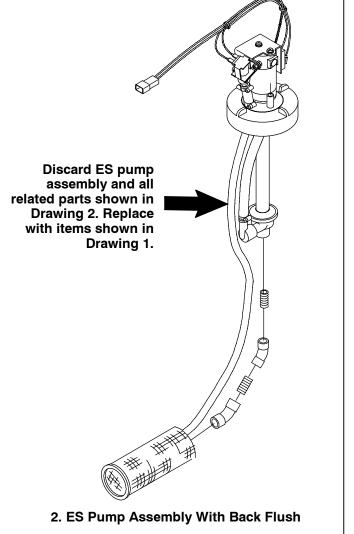

## **Technical Service Bulletin**

MODEL(S) AFFECTED: Tennant 7400/7400D, 8400/8400D, 8410/8410D equipped with ES pump option

with back flush feature

SUBJECT: The back flush feature on the ES pump has been discontinued from production.

PURPOSE: Replace the ES pump (with back flush option) with a new ES pump (without back flush option).

NOTES: 7400/8410 machines equipped with the new ES pump began shipping at the end of November 2005.