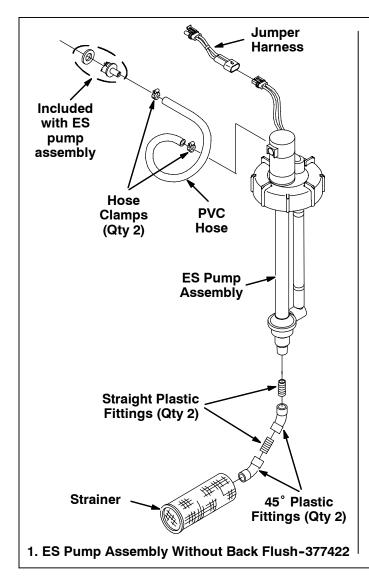

Order Pump Kit, ES, F/20891, Replmt [7400/8410]-377422 if existing ES pump has failed. The IB for the kit is 340785. Refer to the ES Pump Assembly Without Back Flush-377422 drawing below for parts

included in this kit.