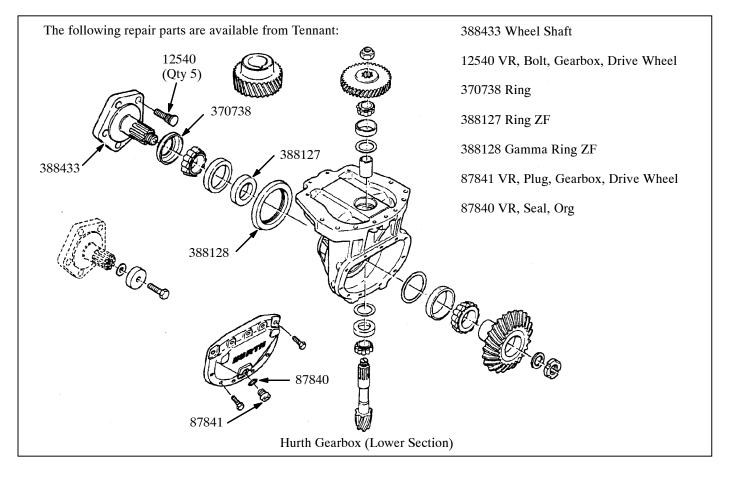

## MODEL(S) AFFECTED: Tennant 235E, 355E, 510E, 515E, 8010E, 530E, 6400E, 6550E, 7300, 8300

| SUBJECT: | Hurth gearbox repair parts and service                                                                                                                                                                                                                                                                                                 |
|----------|----------------------------------------------------------------------------------------------------------------------------------------------------------------------------------------------------------------------------------------------------------------------------------------------------------------------------------------|
| PURPOSE: | Internal Hurth gearbox parts are very similar to those of an automobile differential. There is a pinion shaft and gear and a gear ring and axle output shaft. There is a pre-load tension applied to the tapered roller bearings on the shafts. The gear backlash setting is critical to ensuring the gearbox has a long service life. |
| NOTES:   | If gear lube is leaking from the output drive shaft, check for shaft end play and radial end play. The gear ring and pinion gear backlash is only 0.004-0.006. More movement due to worn internal parts could prematurely wear the seals.                                                                                              |
|          | Parts not labeled on the drawings can be ordered direct from ZF Industries Off-Highway Division / Hurth. Phone: 847-478-6827. Have the gearbox ID tag number (HFK250XXXXX) ready when calling.                                                                                                                                         |
|          | For units requiring internal repairs or recealing contact the Unith Service Department Dhone: 847, 478, 6878                                                                                                                                                                                                                           |

For units requiring internal repairs or resealing, contact the Hurth Service Department. Phone: 847-478-6878. Gearbox units can be shipped to Hurth for service repairs. Reconditioned units are warranted by Hurth.

Contact the Tennant Customer Service Department at (800) 553-8033 or (763) 513-2850 to order parts. Refer to the diagrams for the part numbers of parts supplied by Tennant.