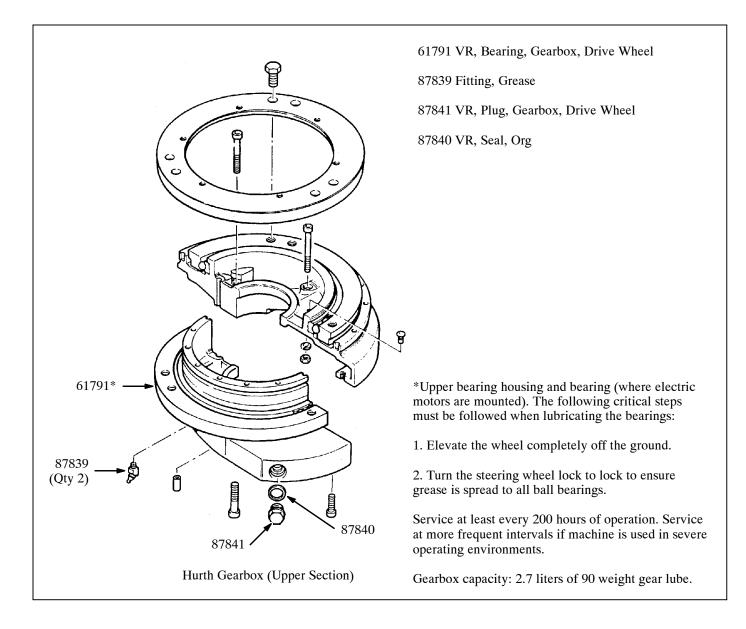

## MODEL(S) AFFECTED: Tennant 235E, 355E, 510E, 515E, 8010E, 530E, 6400E, 6550E, 7300, 8300

| SUBJECT: | Hurth gearbox repair parts and service                                                                                                                                                                                                                                                                                                 |
|----------|----------------------------------------------------------------------------------------------------------------------------------------------------------------------------------------------------------------------------------------------------------------------------------------------------------------------------------------|
| PURPOSE: | Internal Hurth gearbox parts are very similar to those of an automobile differential. There is a pinion shaft and gear and a gear ring and axle output shaft. There is a pre-load tension applied to the tapered roller bearings on the shafts. The gear backlash setting is critical to ensuring the gearbox has a long service life. |
| NOTES:   | If gear lube is leaking from the output drive shaft, check for shaft end play and radial end play. The gear ring and pinion gear backlash is only 0.004-0.006. More movement due to worn internal parts could prematurely wear the seals.                                                                                              |
|          | Parts not labeled on the drawings can be ordered direct from ZF Industries Off-Highway Division / Hurth. Phone: 847-478-6827. Have the gearbox ID tag number (HFK250XXXXX) ready when calling.                                                                                                                                         |
|          | For units requiring internal repairs or recealing contact the Unith Service Department Dhone: 847, 478, 6878                                                                                                                                                                                                                           |

For units requiring internal repairs or resealing, contact the Hurth Service Department. Phone: 847-478-6878. Gearbox units can be shipped to Hurth for service repairs. Reconditioned units are warranted by Hurth.

Contact the Tennant Customer Service Department at (800) 553-8033 or (763) 513-2850 to order parts. Refer to the diagrams for the part numbers of parts supplied by Tennant.