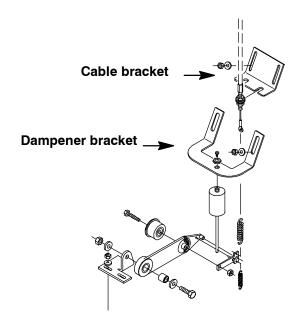

## PROCEDURE:

- 1. Loosen clutch cable and dampener bracket
- 2. Place the machine transaxle into the neutral position
- 3. Start engine/motor
- 4. Raise the clutch cable bracket until belt begins to move, then lower 1/16" and tighten
- 5. Shut off machine
- 6. Raise the dampener bracket until the tension is removed from the clutch cable then lower 1/16" and tighten.
- 7. Restart engine/motor
- 8. Engage the clutch with the machine in second gear

  A) Adjust screw on top of dampener accordingly for sensitivity