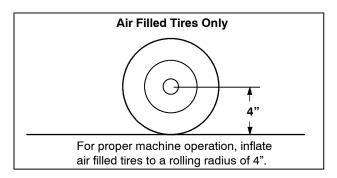

|
|----------------------------------------|----------------------|-----------|
| Part No.                               | Description          | Qty.      |
| 1059452                                | Tire, Air Filled     | 2         |
| 630250                                 | Decal, Air Pressure  | 2         |
| 140053                                 | Washer               | 8         |
| FOAM FILL                              | ED TIRE KIT CONTENTS | (9007397) |
| Part No.                               | Description          | Qty.      |
| 1059453                                | Tire, Foam Filled    | 2         |
| 140053                                 | Washer               | 8         |

## FOR SAFETY: Before installing kit, disconnect positive (+) battery cable from batteries.



## **INSTALLATION INSTRUCTIONS:**

(Installation Time: 1/2 hour)
TOOL REQUIRED: 7/16" Socket Wrench