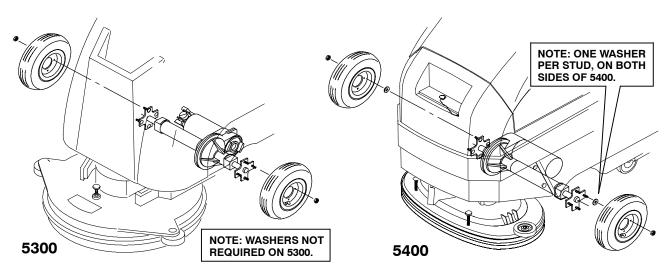

## **AIR/FOAM FILLED TIRE KIT**

TENNANT

Models: 2401/2601, 5500, 5520, 5300, 5400

| AIR FILLED TIRE KIT CONTENTS (9007396) |                      |           |
|----------------------------------------|----------------------|-----------|
| Part No.                               | Description          | Qty.      |
| 1059452                                | Tire, Air Filled     | 2         |
| 630250                                 | Decal, Air Pressure  | 2         |
| 140053                                 | Washer               | 8         |
| FOAM FILL                              | ED TIRE KIT CONTENTS | (9007397) |
| Part No.                               | Description          | Qty.      |
| 1059453                                | Tire, Foam Filled    | 2         |
| 140053                                 | Washer               | 8         |

## **INSTALLATION INSTRUCTIONS:**

(Installation Time: 1/2 hour)
TOOL REQUIRED: 7/16" Socket Wrench