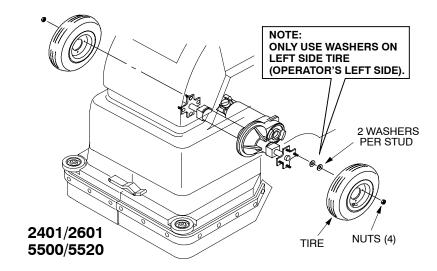

## **AIR/FOAM FILLED TIRE KIT**

TENNANT

Models: 2401/2601, 5500, 5520, 5300, 5400

| AIR FILLED TIRE KIT CONTENTS (9007396) |                      |           |
|----------------------------------------|----------------------|-----------|
| Part No.                               | Description          | Qty.      |
| 1059452                                | Tire, Air Filled     | 2         |
| 630250                                 | Decal, Air Pressure  | 2         |
| 140053                                 | Washer               | 8         |
| FOAM FILL                              | ED TIRE KIT CONTENTS | (9007397) |
| Part No.                               | Description          | Qty.      |
| 1059453                                | Tire, Foam Filled    | 2         |
| 140053                                 | Washer               | 8         |

## **INSTALLATION INSTRUCTIONS:**

(Installation Time: 1/2 hour)
TOOL REQUIRED: 7/16" Socket Wrench