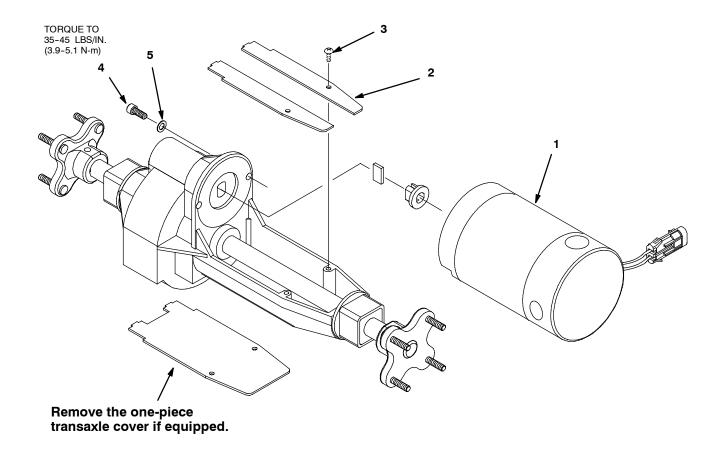

## TRANSAXLE MOTOR REPLACEMENT KIT

INSTALLATION NOTE: If your transaxle is equipped with the one-piece transaxle cover, the cover must be replaced to allow clearance for the replacement motor. New transaxle covers are supplied with kit.

## **KIT CONTENTS:**

| REF | PART #    | DESCRIPTION             | QTY. |
|-----|-----------|-------------------------|------|
| 1   | 613917    | MOTOR, 36V              | 1    |
|     | 614165    | MOTOR KIT, 24V          | 1    |
| 2   | N/A       | COVER, TRANSAXLE        | 2    |
| 3   | 577031000 | SCREW, PAN #08-32X0.50  | 2    |
| 4   | 33951     | SCREW, SOC, M6X1.0X20   | 2    |
| 5   | 32982     | WASHER, LOCK, INT, 0.25 | 2    |