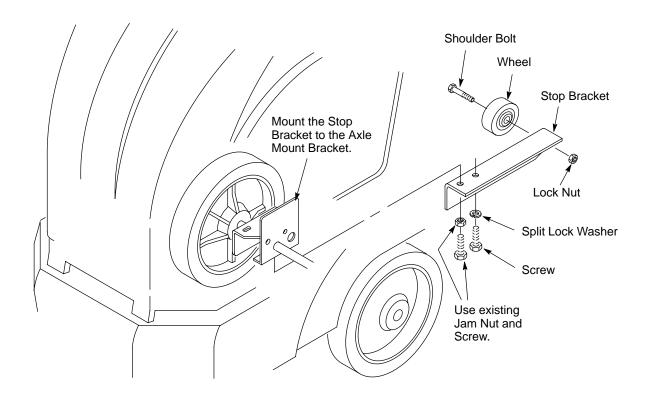

## **STOP BRACKET KIT**

This kit is intended for machines manufactured before serial number: XXXXXX –10160063 DC1003. It is designed to prevent solution hose damage when tilting machine back on rear wheels.

## **INSTALLATION INSTRUCTIONS:**

(Installation Time: 1/2 Hour)

TOOLS REQUIRED: 1/2" & 13mm Wrench.

BEFORE INSTALLING KIT: Drain all water from machine, remove batteries, and with adequate assistance carefully turn machine on it's side.

FOR SAFETY: When servicing machine, wear protective gloves and safety glasses when handling batteries or battery cables. Avoid contact with battery acid.

| KIT CONTENTS |                                 |      |
|--------------|---------------------------------|------|
| P/N          | DESCRIPTION                     | QTY. |
| 604323       | BRACKET STOP                    | 1    |
| 630477       | WHEEL, 2.0D 0.38W POLY GRAY     | 1    |
| 630478       | BOLT, SHLD, .38D X 1.00, .31–18 | 1    |
| 601108000    | NUT 5/16–18 HXLCK THIN NY       | 1    |
| 140015       | WASHER, LOCK, SPLT, 0.31 SS     | 1    |
| 09010        | SCREW, HEX, M8 X 1.25 X 25, SS  | 1    |