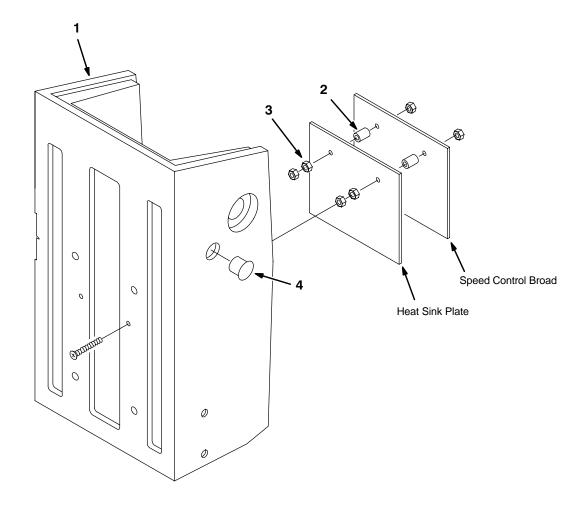

## **KIT CONTENTS:**

| REF        | PART#  | DESCRIPTION                | QTY. |
|------------|--------|----------------------------|------|
| $\nabla$   | 610920 | KIT, CONSOLE HOUSING, GRAY | 1    |
|            | 610931 | KIT, CONSOLE HOUSING, BLUE | 1    |
|            | 610923 | KIT, CONSOLE HOUSING, TEAL | 1    |
| <b>▲</b> 1 | 610919 | CONSOLE HOUSING, GRAY      | 1    |
|            | 610930 | CONSOLE HOUSING, BLUE      | 1    |
|            | 610922 | CONSOLE HOUSING, TEAL      | 1    |

| REF        | PART#     | DESCRIPTION                 | QTY. |
|------------|-----------|-----------------------------|------|
| <b>▲</b> 2 | 610943    | SPACER, .217IDX.315ODX.375L | 2    |
| <b>▲</b> 3 | 200160014 | NUT, M4 HXLCK               | 2    |
| <b>▲</b> 4 | 130280    | PLUG, DOME 7/16"            | 1    |

 $\nabla$  ASSEMBLY

▲ INCLUDED IN ASSEMBLY

NOTE: See your Machine Parts Manual for the complete Control Housing Assembly.