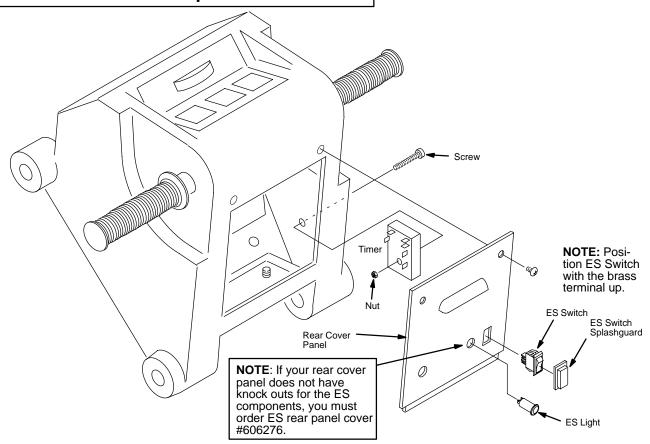

# STEP 4: Install ES components as shown.

KIT NO. **605555** Page 4 of 4

**ES KIT** 