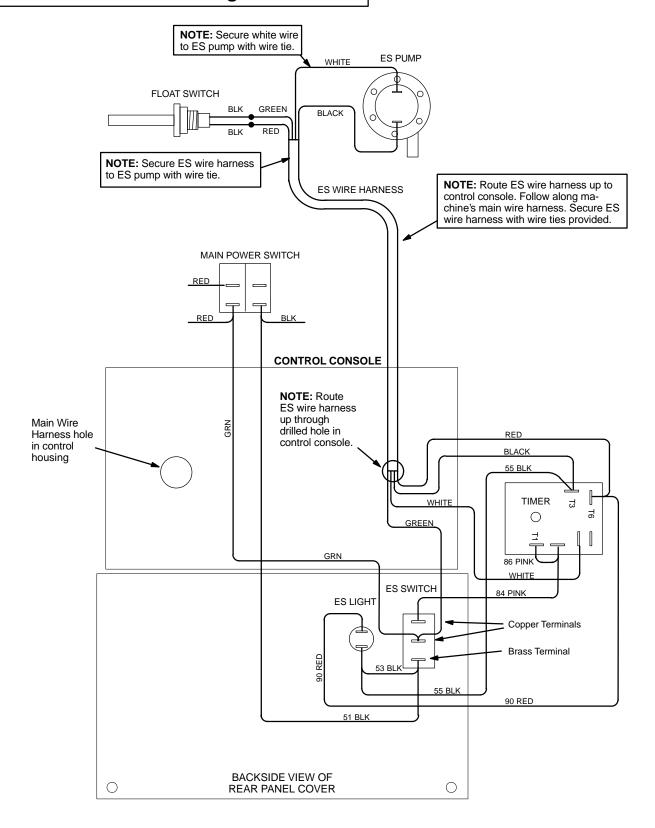

# STEP 4: Install ES components as shown.

KIT NO. **605555** Page 4 of 4

**ES KIT** 

## STEP 5: Connect ES Wiring as Shown.