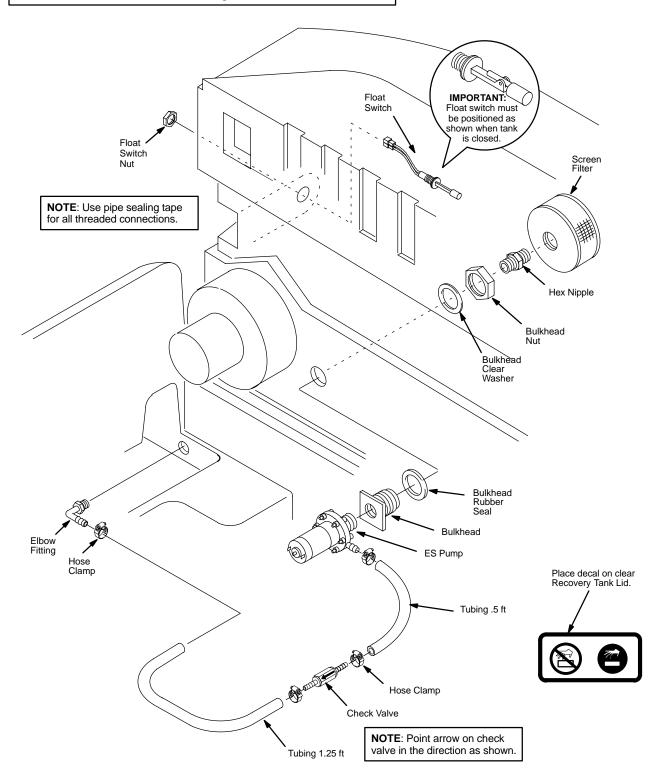

605556 Rev. 00 (08–98) Tennant Company Printed in U.S.A

KIT NO. **605555** Page 2 of 4

**ES KIT** 

STEP 2: Install ES Components as Shown.

KIT NO. 605555 Page 3 of 4

#### **ES KIT**