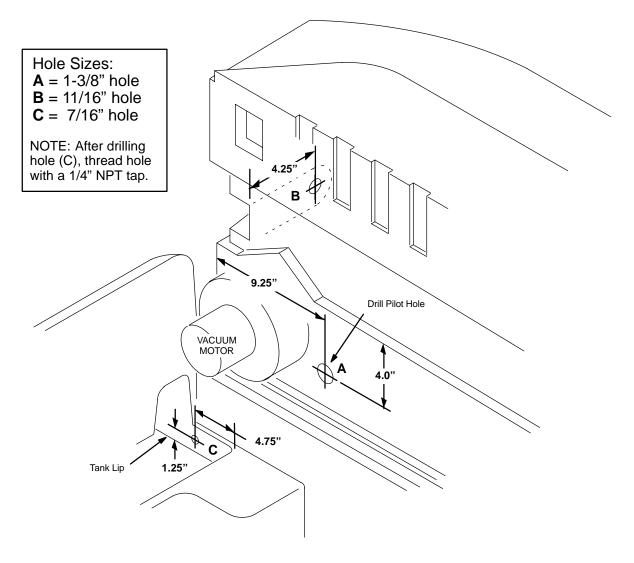

### STEP 1: Drill holes as indicated.

| KITS CONTENTS |                                |          |
|---------------|--------------------------------|----------|
| 630136        | Pump, 24V                      | 1        |
| 630385        | Fitting, Nipple 3/4"           | 1        |
| 630145        | Timer, 24V                     | 1        |
| 210044        | Valve, Check                   | 1        |
| 630419        |                                | 1_       |
| 578720        | Splashguard, Switch            | 1        |
| 130738        | Light, Indicator               | 1        |
|               | 00 Screw, M5X.8x30             | 1        |
| 601490        | Fitting, Bulkhead              | 1        |
| 140283        | Nut, 10–24 Nylock              | 1        |
| 150415        | Fitting, Elbow 1/4mX3/8H       | _ 1      |
| 25160         | Tubing 5/8ODx3/8ID             | .5 ft    |
| 25160         |                                | .25 ft   |
| 140310        | Clamp, Hose                    | 4        |
| 630138        |                                | <u> </u> |
| 603166        | Switch, Float                  | 1        |
| 605551        | Harness, ES Wire               | 1        |
| 604858        | Asm., Wire #90 Red             | 1        |
| 604859        | Asm., Wire #84, #86 Plnk       | 1        |
| 605552        | Asm., Wire #51, #53, #55 Black | 1        |
| 130041        | Wire Tie                       | 4        |
| 630440        | Decal, Filter Remove           | 1        |