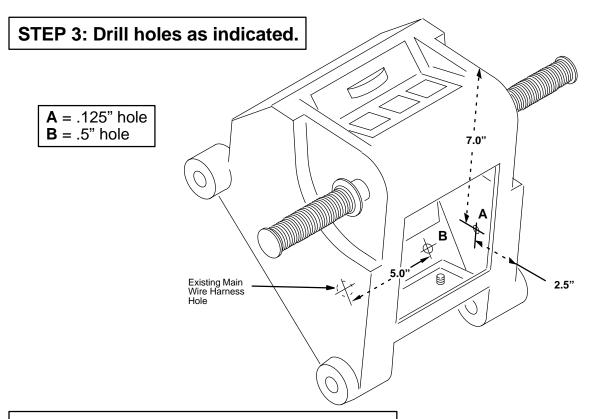

# STEP 4: Install ES components as shown.

KIT NO. **605555** Page 4 of 4

**ES KIT** 