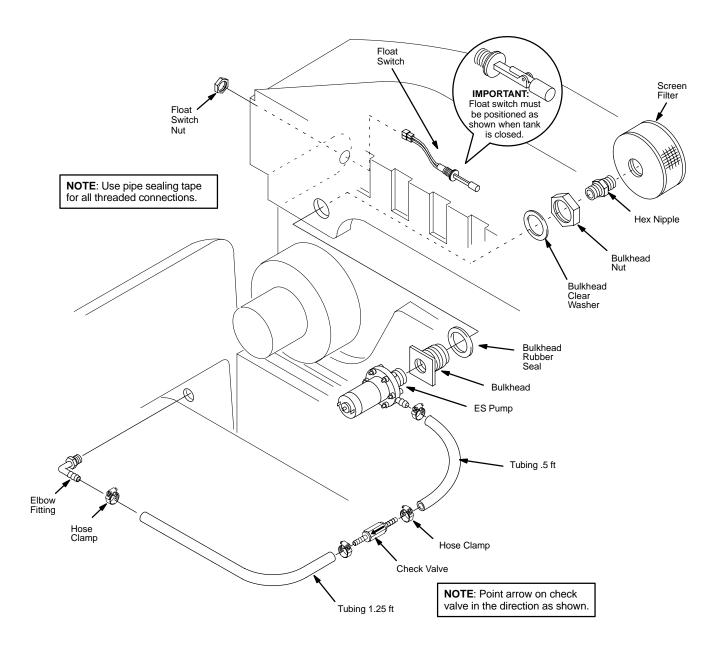

### STEP 3: Install ES components as shown.

KIT NO. **604780** Page 4 of 5

**ES KIT** 