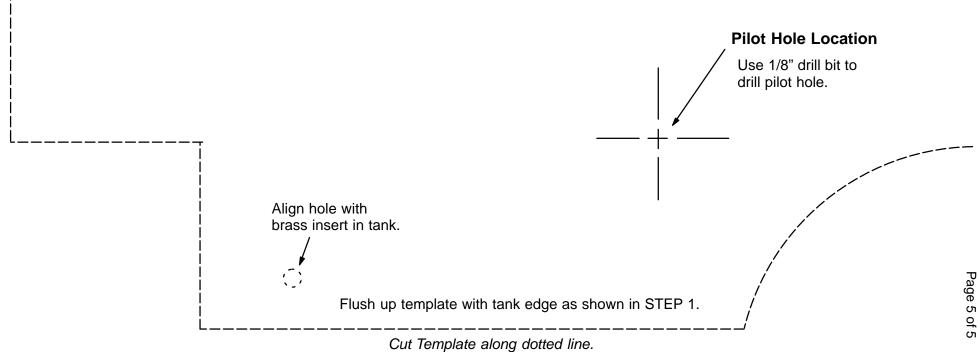

# STEP 1: Use template provided and drill a 1/8" pilot hole as indicated.

| KITS CONTENTS             |                             |   |
|---------------------------|-----------------------------|---|
| 630136                    | Pump, 24V                   | 1 |
| 630385                    | Fitting, Nipple 3/4"        | 1 |
| 630145                    | - ,                         | 1 |
|                           | Valve, Check                | 1 |
| 630419                    |                             | 1 |
| 578720                    | -1 3,                       | 1 |
| 130738                    | Light, Indicator            | 1 |
| 578008000 Screw, M05x31.3 |                             | 1 |
| 601490                    | Fitting, Bulkhead           | 1 |
| 140283                    | Nut, M05x.8 Nylock          | 1 |
| 130041                    | Wire Tie                    | 4 |
| 150415                    | Fitting, Elbow 1/4mx3/8H    | 1 |
| 160497                    |                             | 1 |
| 160498                    | Tubing 5/8ODx3/8ID, 1.25 ft | 1 |
| 140310                    | Clamp, Hose                 | 4 |
| 630138                    | ,                           | 1 |
| 603166                    | Switch, Float               | 1 |
| 604787                    | Harness, ES Wire            | 1 |
| 604858                    | Asm., Wire                  | 1 |
| 604859                    | Asm., Wire                  | 1 |
| 604788                    | Kit, Wire                   | 1 |
| 630440                    | Decal, Filter Remove        | 1 |

# 2401/2601 Speed Scrub **ES KIT TEMPLATE**