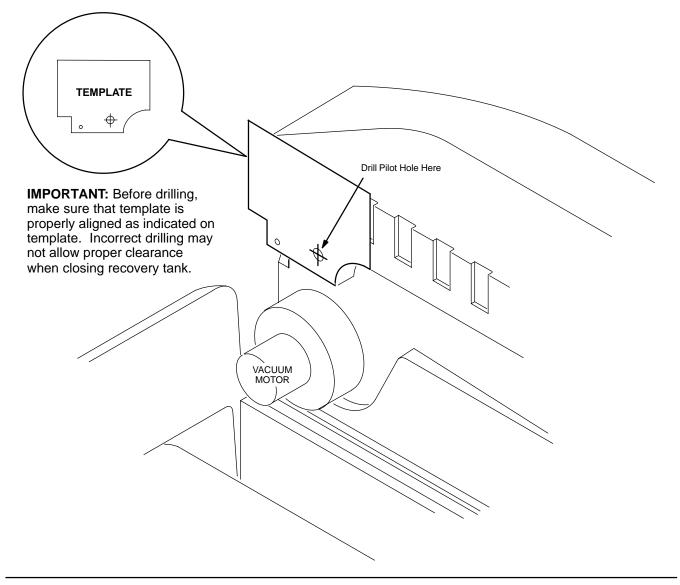

# STEP 1: Use template provided and drill a 1/8" pilot hole as indicated.

| KITS CONTENTS             |                             |   |
|---------------------------|-----------------------------|---|
| 630136                    | Pump, 24V                   | 1 |
| 630385                    | Fitting, Nipple 3/4"        | 1 |
| 630145                    | - ,                         | 1 |
|                           | Valve, Check                | 1 |
| 630419                    |                             | 1 |
| 578720                    | -1 3,                       | 1 |
| 130738                    | Light, Indicator            | 1 |
| 578008000 Screw, M05x31.3 |                             | 1 |
| 601490                    | Fitting, Bulkhead           | 1 |
| 140283                    | Nut, M05x.8 Nylock          | 1 |
| 130041                    | Wire Tie                    | 4 |
| 150415                    | Fitting, Elbow 1/4mx3/8H    | 1 |
| 160497                    |                             | 1 |
| 160498                    | Tubing 5/8ODx3/8ID, 1.25 ft | 1 |
| 140310                    | Clamp, Hose                 | 4 |
| 630138                    | ,                           | 1 |
| 603166                    | Switch, Float               | 1 |
| 604787                    | Harness, ES Wire            | 1 |
| 604858                    | Asm., Wire                  | 1 |
| 604859                    | Asm., Wire                  | 1 |
| 604788                    | Kit, Wire                   | 1 |
| 630440                    | Decal, Filter Remove        | 1 |

### STEP 2: Drill holes as indicated

KIT NO. **604780** Page 3 of 5