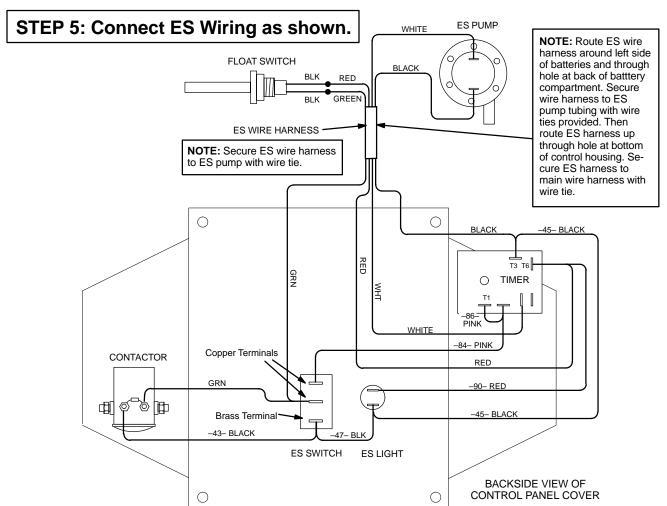

40310                    | Clamp, Hose                 | 4 |
| 630138                    | ,                           | 1 |
| 603166                    | Switch, Float               | 1 |
| 604787                    | Harness, ES Wire            | 1 |
| 604858                    | Asm., Wire                  | 1 |
| 604859                    | Asm., Wire                  | 1 |
| 604788                    | Kit, Wire                   | 1 |
| 630440                    | Decal, Filter Remove        | 1 |



KIT NO. **604780** Page 2 of 5

#### **ES KIT**

### STEP 2: Drill holes as indicated



KIT NO. **604780** Page 3 of 5

#### **ES KIT**

### STEP 3: Install ES components as shown.



KIT NO. **604780** Page 4 of 5

**ES KIT** 

### STEP 4: Install ES electrical components as shown.





# 2401/2601 Speed Scrub **ES KIT TEMPLATE**