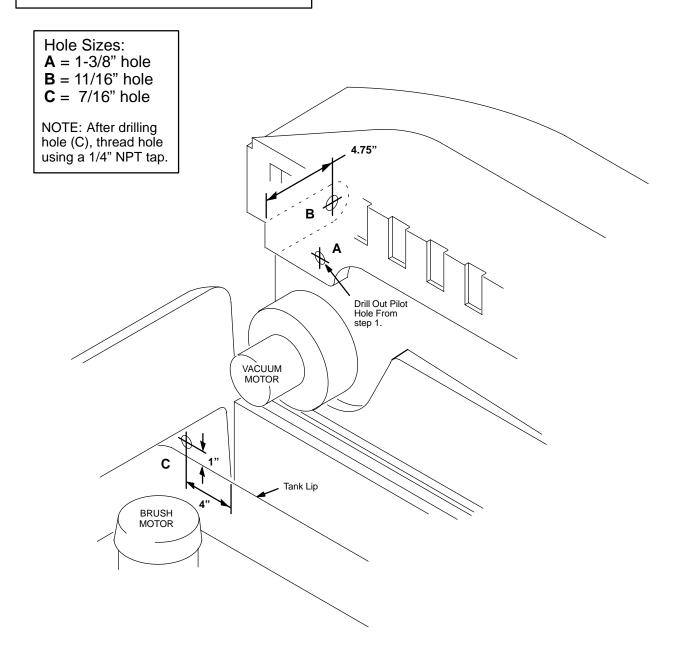

| 4 |
| 150415                    | Fitting, Elbow 1/4mx3/8H    | 1 |
| 160497                    |                             | 1 |
| 160498                    | Tubing 5/8ODx3/8ID, 1.25 ft | 1 |
| 140310                    | Clamp, Hose                 | 4 |
| 630138                    | ,                           | 1 |
| 603166                    | Switch, Float               | 1 |
| 604787                    | Harness, ES Wire            | 1 |
| 604858                    | Asm., Wire                  | 1 |
| 604859                    | Asm., Wire                  | 1 |
| 604788                    | Kit, Wire                   | 1 |
| 630440                    | Decal, Filter Remove        | 1 |



KIT NO. **604780** Page 2 of 5

#### **ES KIT**

### STEP 2: Drill holes as indicated



KIT NO. **604780** Page 3 of 5

#### **ES KIT**

### STEP 3: Install ES components as shown.



KIT NO. **604780** Page 4 of 5

**ES KIT** 

### STEP 4: Install ES electrical components as shown.





# 2401/2601 Speed Scrub **ES KIT TEMPLATE**