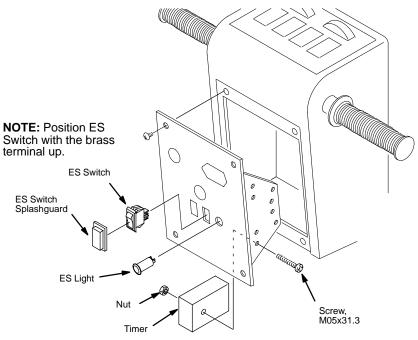

### STEP 3: Install ES components as shown.

KIT NO. **604780** Page 4 of 5

**ES KIT** 