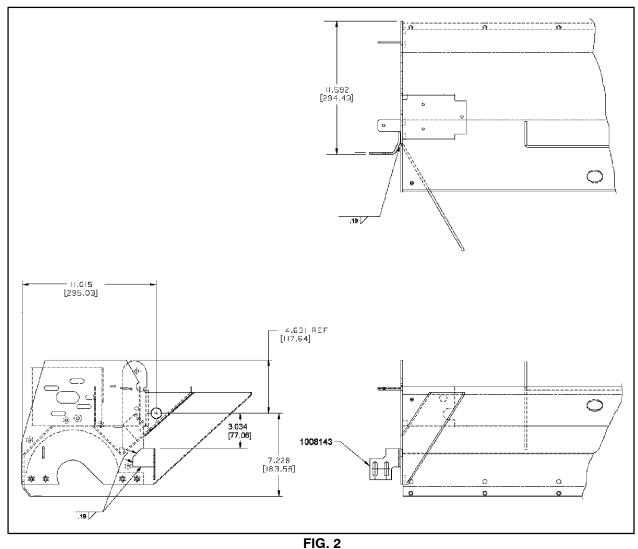

- Position the new RH brush side mount plate (1) onto brush housing wldt and the mark area where the rh brush side mount plate is to be welded onto the brush housing wldt. Refer to Fig. 2 for dimensions.
- 3. Weld the rh brush side mount plate (1) onto the brush housing wldt.
- Paint the rh brush side mount plate (1). Paint any areas of the brush housing wldt near the rh brush side mount plate that may also require paint.

# Bill of Materials for Kit, Replmt, Bracket, F/392155-(369813)

|             | Ref. | Tennant<br>Part No. | Description                    | Qty. |
|-------------|------|---------------------|--------------------------------|------|
| $\triangle$ |      | 369813              | Kit, Replmt, Bracket, F/392155 | 1    |
| <b>A</b>    | 1    | 1008143             | Plate, Mount, Side, Brush, RH  | 11   |