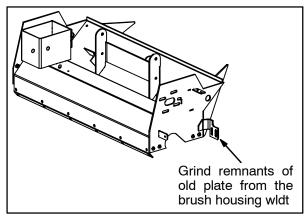

### **INSTALLATION:**

1. Prepare (remove remnants of old plate, scrape old paint, etc...) the area where the old RH brush side mount plate is mounted onto the brush housing wldt. Refer to Fig. 1.

FIG. 1