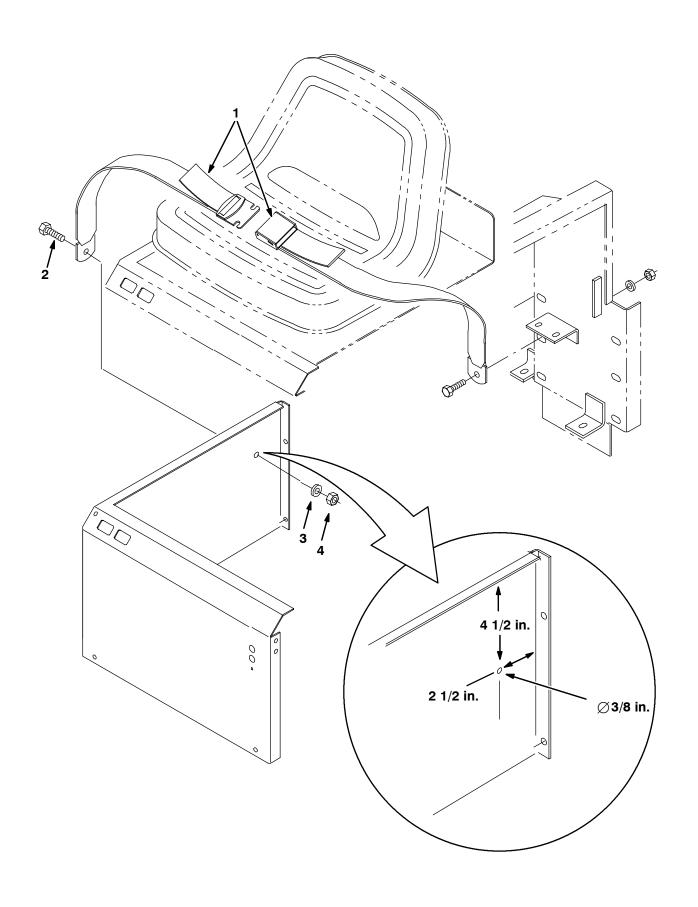

#### **INSTALLATION:**

(Refer to FIG. 1)

- 1. Mark and drill a 3/8 [9.5 mm] mounting hole according to the dimensions shown in FIG 1. (Refer to FIG. 1)
- 2. Mount the end of seatbelt 30533 (1) that does not have the latch, to the right hand side seat support with hex screw 06961 (2), flat washer (3) and hex nut (4). (Refer to FIG. 1)
- 3. Mount the other half of the seatbelt to the machine frame with existing hardware.
- 4. Lower operator seat, and adjust seat belt to fit operator.
- 5. Install overhead guard kit 377031 or cab kit 377021 per instructions included with each kit.

IB 340664 (7-03)

FIG. 1 - Seatbelt Installation

2 IB 340664 (7-03)

# BILL OF MATERIALS FOR SEAT BELT W/OHG KIT 9000205

| Ref. | TENNANT<br>Part No. | Description                     | Qty. |
|------|---------------------|---------------------------------|------|
| 1    | 30533               | Seatbelt, 60.0L                 | 1    |
| 2    | 06961               | Screw, hex, M10 X 1.5 X 20, 8.8 | 1    |
| 3    | 32492               | Washer, flat, 0.38 std          | 1    |
| 4    | 39312               | Nut, hex, std, M10 X 1.5        | 1    |
| 5    | 377031              | Kit, Overhead guard             | 1    |