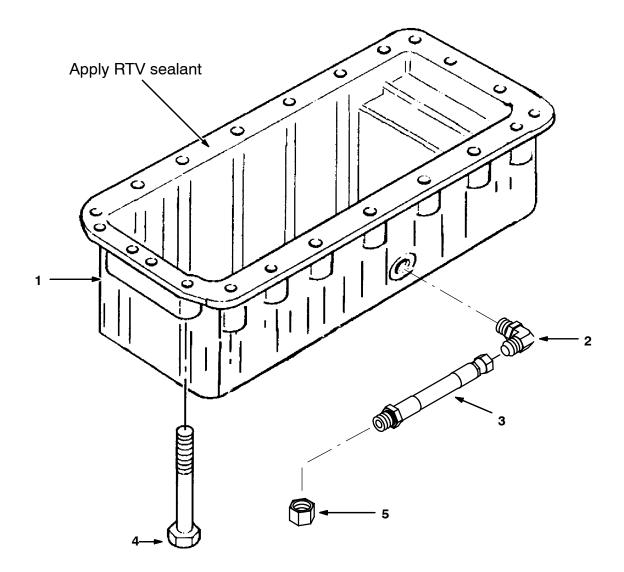

## **INSTALLATION:**

(Refer to FIG. 1)

- 1. Remove and discard the old oil pan from the machine.
- 2. Remove any remaining sealant/gasket material from the oil pan/ machine contact area.
- 3. Install new oil pan 374147 with mounting screws 374148.
- 4. Install 90 degree elbow 371602 in the side of the oil pan.
- 5. Connect hose 374151 to 90 degree elbow 371602.
- 6. Install cap 60090 on the end of hose 374151.
- 7. Replace engine oil with new, clean engine oil.
- 8. Start the machine and check the new oil pan assembly for leaks.

FIG. 1 - New Oil Pan Assembly

## BILL OF MATERIALS FOR OIL PAN AND DRAIN HOSE KIT 374228

| Ref. | TENNANT<br>Part No. | Description      | Qty. |
|------|---------------------|------------------|------|
| 1    | 374147              | Pan, oil         | 1    |
| 2    | 371602              | Elbow, 90 degree | 1    |
| 3    | 374151              | Hose             | 1    |
| 4    | 374148              | Screw            | 24   |
| 5    | 60090               | Сар              | 1    |