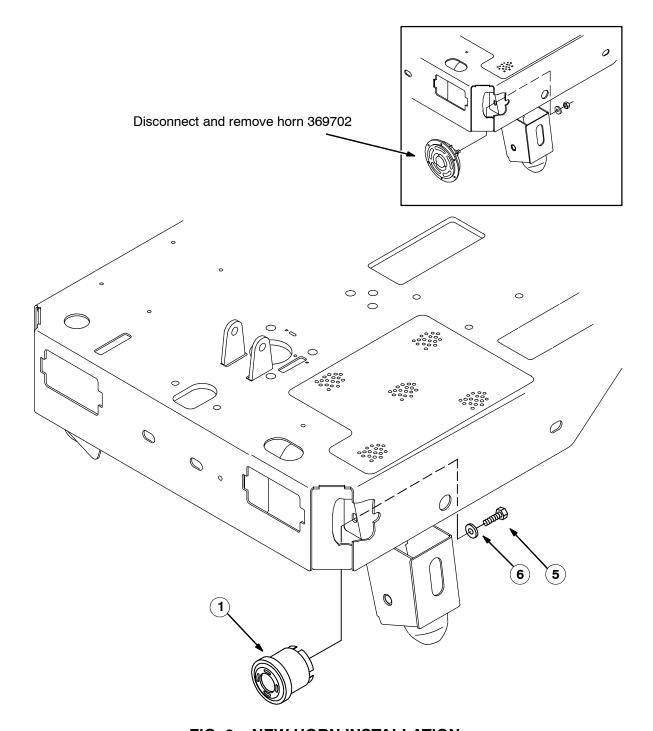

### **INSTALLATION:**

(Refer to FIG. 1 thru 3)

- 1. Locate the high dba horn (369702) under the front left hand side of the machine frame.
- 2. Disconnect the high dba horn (369702) from the wire harness. Disconnect and remove the high dba horn (369702) from the machine. (Refer to FIG. 2)
- 3. Mark and drill a new 7 mm (9/32) hole in the horn mounting plate. (Refer to FIG. 1)
- 4. Clip off the existing connector ends from the horn wires 13J/BLK and 38A/GRY. Attach the ring terminals from the new horn package to the wire ends.
- 5. Attach 38A/GRY wire ring terminal to the positive (+) horn connection and the 13J/BLK wire ring terminal to the negative (-) horn connection. (Refer to FIG. 3)
- 6. Install the new horn (1) with the stainless steel screw (5) and lock washer (6). (Refer to FIG. 2)
- 7. Reconnect the battery cables to the machine.
- 8. Turn the machine power on. Check the horn for proper operation.

FIG. 1 - REWORK MOUNTING PLATE

FIG. 2 - NEW HORN INSTALLATION

TENNANT COMPANY
P. O. Box 1452
Minneapolis, MN 55440-1452

IB 340553 (6-02) 3

FIG. 3 - WIRE HARNESS GROUP

4 IB 340553 (6-02)