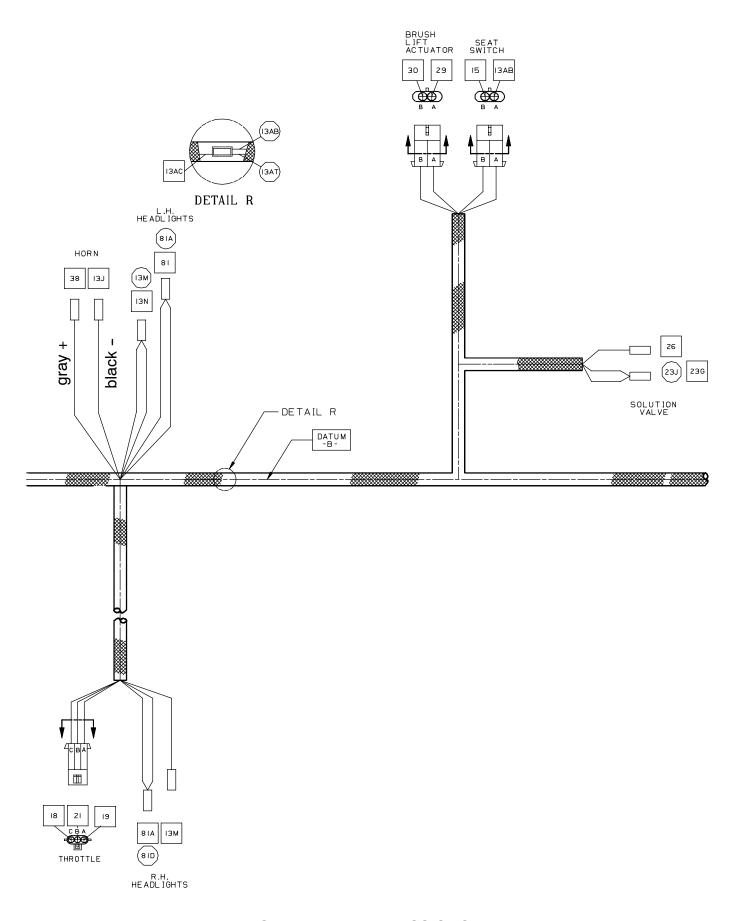

### **INSTALLATION:**

(Refer to FIG. 1 thru 3)

- 1. Locate the high dba horn (369702) under the front left hand side of the machine frame.
- 2. Disconnect the high dba horn (369702) from the wire harness. Disconnect and remove the high dba horn (369702) from the machine. (Refer to FIG. 2)
- 3. Mark and drill a new 7 mm (9/32) hole in the horn mounting plate. (Refer to FIG. 1)
- 4. Clip off the existing connector ends from the horn wires 13J/BLK and 38A/GRY. Attach the ring terminals from the new horn package to the wire ends.
- 5. Attach 38A/GRY wire ring terminal to the positive (+) horn connection and the 13J/BLK wire ring terminal to the negative (-) horn connection. (Refer to FIG. 3)
- 6. Install the new horn (1) with the stainless steel screw (5) and lock washer (6). (Refer to FIG. 2)
- 7. Reconnect the battery cables to the machine.
- 8. Turn the machine power on. Check the horn for proper operation.

FIG. 1 - REWORK MOUNTING PLATE

FIG. 2 - NEW HORN INSTALLATION

TENNANT COMPANY
P. O. Box 1452
Minneapolis, MN 55440-1452

IB 340553 (6-02) 3

FIG. 3 - WIRE HARNESS GROUP

4 IB 340553 (6-02)