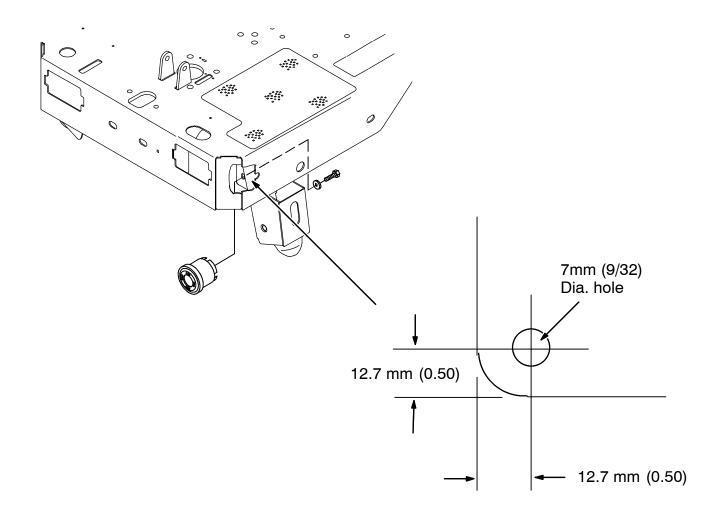

### **INSTALLATION:**

(Refer to FIG. 1 thru 3)

- 1. Locate the high dba horn (369702) under the front left hand side of the machine frame.
- 2. Disconnect the high dba horn (369702) from the wire harness. Disconnect and remove the high dba horn (369702) from the machine. (Refer to FIG. 2)
- 3. Mark and drill a new 7 mm (9/32) hole in the horn mounting plate. (Refer to FIG. 1)
- 4. Clip off the existing connector ends from the horn wires 13J/BLK and 38A/GRY. Attach the ring terminals from the new horn package to the wire ends.
- 5. Attach 38A/GRY wire ring terminal to the positive (+) horn connection and the 13J/BLK wire ring terminal to the negative (-) horn connection. (Refer to FIG. 3)
- 6. Install the new horn (1) with the stainless steel screw (5) and lock washer (6). (Refer to FIG. 2)
- 7. Reconnect the battery cables to the machine.
- 8. Turn the machine power on. Check the horn for proper operation.

FIG. 1 - REWORK MOUNTING PLATE

FIG. 2 - NEW HORN INSTALLATION

TENNANT COMPANY
P. O. Box 1452
Minneapolis, MN 55440-1452

IB 340553 (6-02) 3

FIG. 3 - WIRE HARNESS GROUP

4 IB 340553 (6-02)