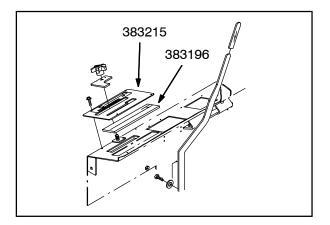

4. Remove and set aside the star knob 383205 and brush adjustment plate 383201 from the machine.

5. Remove and discard the main brush panel 383215 and lift handle seal 383196.

- 6. Mount the new lift lever (1) to the machine with spacer 363087, thrust washer 07450, flat washer 32492 and hex screw 69225.
- NOTE: Apply blue Loctite to the hex screw threads before installing the new lift lever.