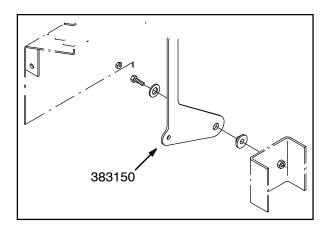

#### **INSTALLATION:**

1. Remove and set aside access plate 383189 and mounting hardware from the operator's compartment.

2. Disconnect the main brush lift cable 383194 from lift lever 383150.

3. Disconnect lift lever 383150 from the machine. Set the mounting hardware aside.

4. Remove and set aside the star knob 383205 and brush adjustment plate 383201 from the machine.

5. Remove and discard the main brush panel 383215 and lift handle seal 383196.

- 6. Mount the new lift lever (1) to the machine with spacer 363087, thrust washer 07450, flat washer 32492 and hex screw 69225.
- NOTE: Apply blue Loctite to the hex screw threads before installing the new lift lever.

Torque the hex screw to 35–49 Nm (25–35 ft. lbs).

7. Connect the main brush lift cable 383194 to the new lift lever (1) with set aside mounting hardware.

8. Replace access plate 383189 in the operator's compartment with set aside mounting hardware.