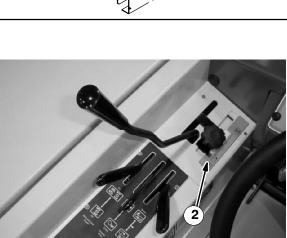

- 9. Install new main brush panel (2) with set aside mounting hardware. Replace star knob 383205 and brush adjustment plate 383201 on the machine.
- 10.Start the machine and check the new main brush lift lever (1) for proper operation.