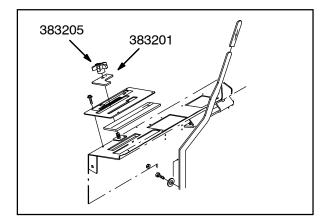

4. Remove and set aside the star knob 383205 and brush adjustment plate 383201 from the machine.

5. Remove and discard the main brush panel 383215 and lift handle seal 383196.

- 6. Mount the new lift lever (1) to the machine with spacer 363087, thrust washer 07450, flat washer 32492 and hex screw 69225.
- NOTE: Apply blue Loctite to the hex screw threads before installing the new lift lever.

- 9. Install new main brush panel (2) with set aside mounting hardware. Replace star knob 383205 and brush adjustment plate 383201 on the machine.
- 10.Start the machine and check the new main brush lift lever (1) for proper operation.