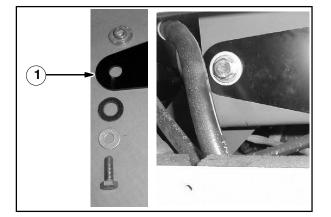

4. Remove and set aside the star knob 383205 and brush adjustment plate 383201 from the machine.

5. Remove and discard the main brush panel 383215 and lift handle seal 383196.

- 6. Mount the new lift lever (1) to the machine with spacer 363087, thrust washer 07450, flat washer 32492 and hex screw 69225.
- NOTE: Apply blue Loctite to the hex screw threads before installing the new lift lever.

Torque the hex screw to 35–49 Nm (25–35 ft. lbs).

7. Connect the main brush lift cable 383194 to the new lift lever (1) with set aside mounting hardware.

8. Replace access plate 383189 in the operator's compartment with set aside mounting hardware.