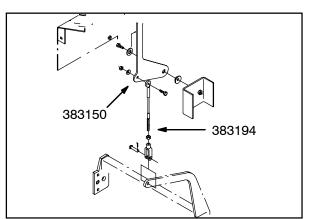

#### **INSTALLATION:**

1. Remove and set aside access plate 383189 and mounting hardware from the operator's compartment.

2. Disconnect the main brush lift cable 383194 from lift lever 383150.

3. Disconnect lift lever 383150 from the machine. Set the mounting hardware aside.

4. Remove and set aside the star knob 383205 and brush adjustment plate 383201 from the machine.

5. Remove and discard the main brush panel 383215 and lift handle seal 383196.

- 6. Mount the new lift lever (1) to the machine with spacer 363087, thrust washer 07450, flat washer 32492 and hex screw 69225.
- NOTE: Apply blue Loctite to the hex screw threads before installing the new lift lever.

Torque the hex screw to 35–49 Nm (25–35 ft. lbs).

7. Connect the main brush lift cable 383194 to the new lift lever (1) with set aside mounting hardware.

8. Replace access plate 383189 in the operator's compartment with set aside mounting hardware.