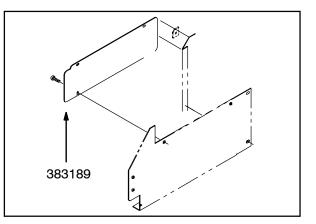

#### **INSTALLATION:**

1. Remove and set aside access plate 383189 and mounting hardware from the operator's compartment.

2. Disconnect the main brush lift cable 383194 from lift lever 383150.

3. Disconnect lift lever 383150 from the machine. Set the mounting hardware aside.