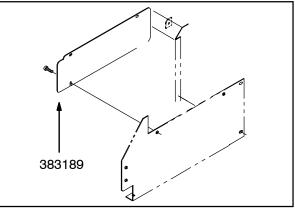

#### **INSTALLATION:**

1. Remove and set aside access plate 383189 and mounting hardware from the operator's compartment.

2. Disconnect the main brush lift cable 383194 from lift lever 383150.

3. Disconnect lift lever 383150 from the machine. Set the mounting hardware aside.