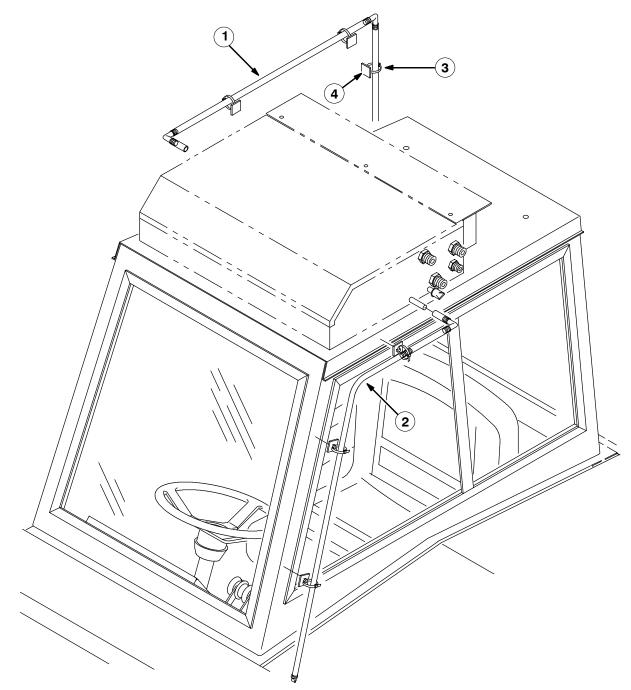

### **PREPARATION:**

(Refer to FIG. 1)

#### (Refer to FIG. 1)

- 1. Locate and remove the front duck bill cap on the left hand side of the air conditioning unit, and the rear duck bill cap from the right hand side of the air conditioning unit.
- 2. Unpack and examine drain hoses and kit mounting hardware.
- 3. Connect the open end of the longer drain hose to the right hand side of the air conditioning unit, in place of the duck bill cap. (Refer to FIG. 1)
- 4. Connect the open end of the shorter drain hose to the left hand side of the air conditioning unit, in place of the duck bill cap. (Refer to FIG. 1)
- 5. Using a pen or pencil, mark the approximate mounting locations for the cable tie mounts (4) on both sides of the machine. Clean the cable tie mount (4) locations with a 50/50 water/rubbing alcohol mixture and allow to dry thoroughly before installing mounts (4).
- Secure the longer drain hose (1) horizontally, along the right side of the air conditioning unit and vertically, down the back edge of the machine with cable tie mounts (4) and cable ties (3). (Refer to FIG. 1)
- Secure the shorter drain hose (2) horizontally, along the side of the air conditioner, and then down the front corner of the cab with cable tie mounts (4) and cable ties (3). (Refer to FIG. 1)
- 8. Start the machine and check the drain hoses for leaks and proper operation.

# FIG. 1 - DRAIN HOSE KIT INSTALLATION BILL OF MATERIALS FOR A/C DRAIN HOSE KIT 374133

| Ref. | TENNANT<br>Part No. | Description           | Qty. |
|------|---------------------|-----------------------|------|
| 1    | 374134              | Hose assy, drain, A/C | 1    |
| 2    | 374135              | Hose assy, drain, A/C | 1    |
| 3    | 49266               | Tie, cable, nyl       | 10   |
| 4    | 55248               | Mount, cable, tie     | 10   |