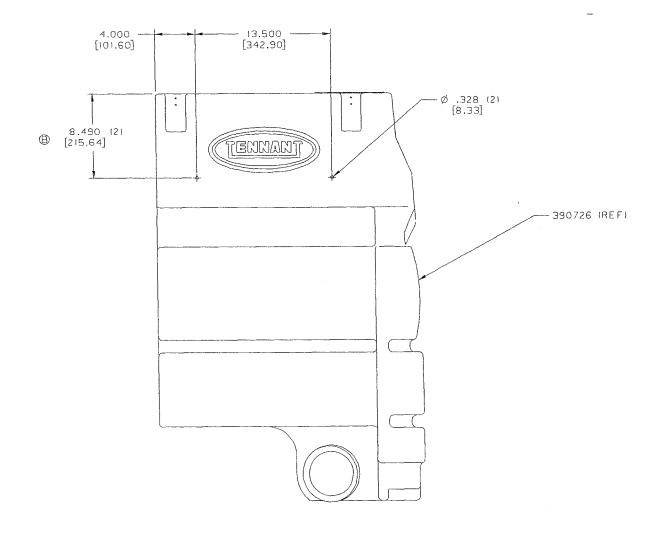

## **INSTALLATION:**

(Refer to FIG. 1 and 2)

- 1. Locate and mark the two mounting hole locations, using the rework drawing in figure 1. (Refer to FIG. 1)
- 2. Drill two 21/64 [8.33 mm] holes all the way through the marked hole locations. (Refer to FIG. 1)
- 3. Using the two new holes as centerpoints, drill two 2 in. holes from the inside of the machine through the first wall layer. Do not run the hole saw all the way through the machine wall. The 2 in. hole through the inside wall of the machine will only be used to secure the mounting hardware. (Refer to FIG. 2)
- 4. Mount the bag (1) to the rear of the machine with the mounting bag strip (1), hex screws (3), washers (5) and lock nuts (4). (Refer to FIG. 2)
- 5. Tighten the bag mounting hardware to 7.6 9.9 Nm (5.4 7 ft lb). (Refer to FIG. 2)

IB 340494 (7-01) 1

FIG. 1 - MOUNTING HOLE LOCATIONS, BAG, STORAGE