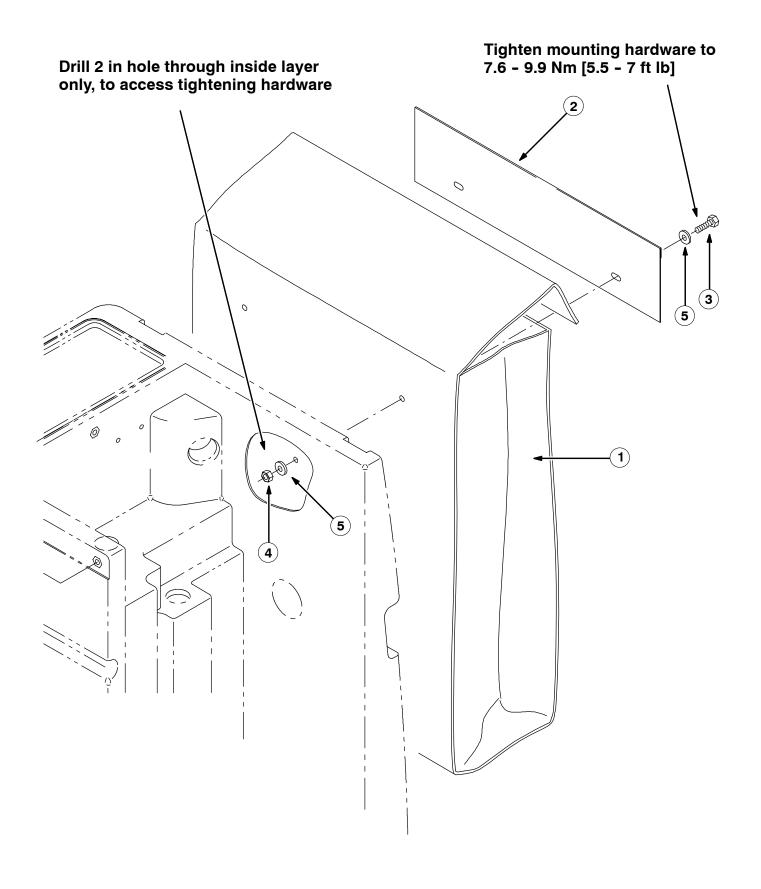

## **INSTALLATION:**

(Refer to FIG. 1 and 2)

- 1. Locate and mark the two mounting hole locations, using the rework drawing in figure 1. (Refer to FIG. 1)
- 2. Drill two 21/64 [8.33 mm] holes all the way through the marked hole locations. (Refer to FIG. 1)
- 3. Using the two new holes as centerpoints, drill two 2 in. holes from the inside of the machine through the first wall layer. Do not run the hole saw all the way through the machine wall. The 2 in. hole through the inside wall of the machine will only be used to secure the mounting hardware. (Refer to FIG. 2)
- 4. Mount the bag (1) to the rear of the machine with the mounting bag strip (1), hex screws (3), washers (5) and lock nuts (4). (Refer to FIG. 2)
- 5. Tighten the bag mounting hardware to 7.6 9.9 Nm (5.4 7 ft lb). (Refer to FIG. 2)

## **BILL OF MATERIALS FOR STORAGE BAG KIT, 391193**

| Ref. | TENNANT<br>Part No. | Description                       | Qty. |
|------|---------------------|-----------------------------------|------|
| 1    | 391258              | Bag, power wand                   | 1    |
| 2    | 391243              | Strip, mtg, bag                   | 1    |
| 3    | 09011               | Screw, hex, M08 X 1.25 X 30, Ss   | 2    |
| 4    | 08713               | Nut, hex, lock M08 X 1.25, NL, Ss | 2    |
| 5    | 01685               | Washer, flt, 0.31 Ss              | 4    |

TENNANT COMPANY P. O. Box 1452 Minneapolis, MN 55440-1452

FIG. 2 - STORAGE BAG INSTALLATION

IB 340494 (7-01) 3