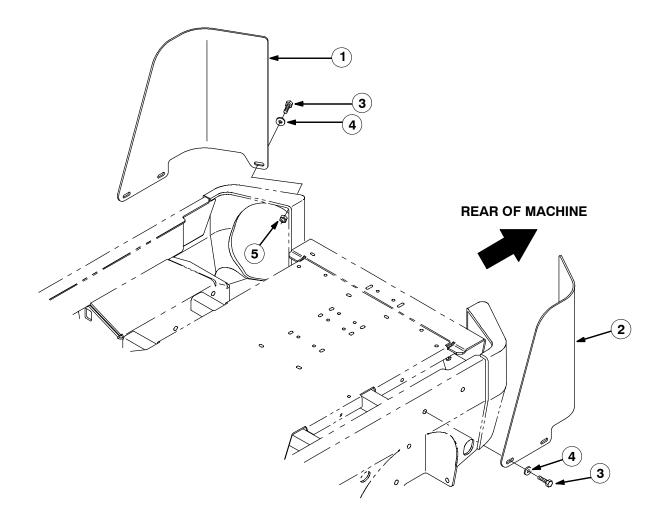

NOTE: Numbers in parenthesis () are reference numbers for parts listed in Bill of Materials.

Installation instructions for kit number 386417 / 9006925

### **INSTALLATION:**

- 1. Mount the right side bumper (1) to the right rear corner of the machine with three hex screws (3), washers (4), and hex nut (5). (Refer to FIG. 1)
- 2. Mount the left side bumper (2) to the left rear corner of the machine with three hex screws (3), washers (4), and hex nut (5). (Refer to FIG. 1)