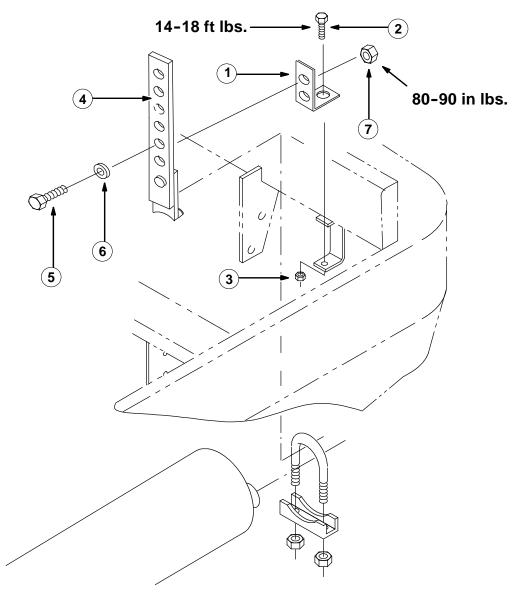

### **PREPARATION:**

(Refer to FIG. 1)

### **INSTALLATION:**

(Refer to FIG. 1)

- 1. Remove and retain the muffler clamp holding the old hanger bracket to the outlet of the muffler.
- 2. Remove and discard the muffler hanger kit from the machine frame.
- 3. Mount the muffler hanger angle (1) to the machine frame with hex screw (2) and lock nut (3). Tighten the hex screw to 14–18 ft lbs. (Refer to FIG. 1)
- 4. Mount the muffler hanger strap (4) to the muffler with the set aside muffler clamp. (Refer to FIG. 1)
- 5. Set the muffler at the preferred height, and hold in place. (Refer to FIG. 1)
- 6. Connect the muffler hanger strap (4) to the muffler hanger angle (1) with the hex screw (5), flat washer (6), and lock nut (7). Tighten the hex screw to 80–90 in lbs. (Refer to FIG. 1)

FIG. 1 - INSTALLATION OF MUFFLER BRACKET KIT 374677