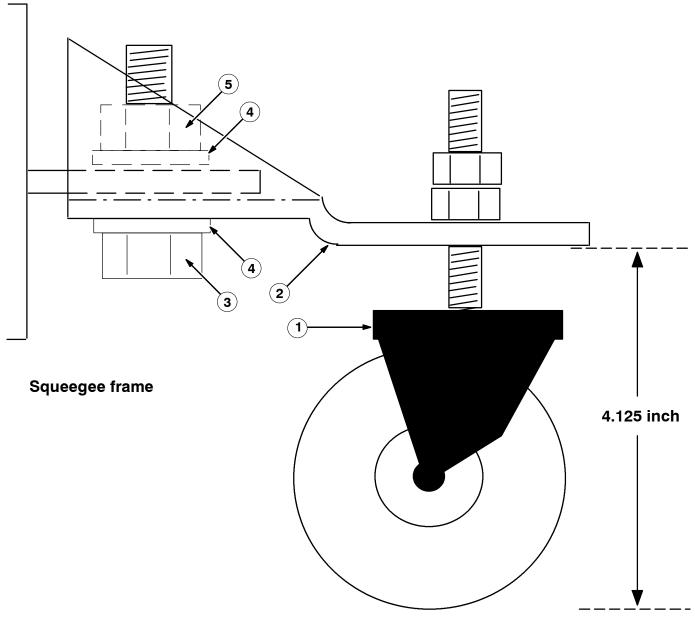

# FOR SAFETY: Before leaving or servicing machine, stop on level surface and set parking brake. Then turn off machine and remove key.

- 1. Make sure the rear squeegee is in the raised position.
- 2. Remove the debris tray from the scrub head.
- 3. Remove the old caster from the existing mount bracket.
- 4. Remove the old mount bracket from the squeegee frame and discard the old hardware.
- 5. Install the hex screw (3) and washer (4) up through the bottom of the bracket and through the squeegee tab. Install the nut (5) and washer (4). Tighten the hardware.
- 6. Install the new caster (1) onto the mount bracket (2). Install the jam nut onto the caster threaded stem--do not tighten yet.
- 7. Install the new caster mount bracket (2) **under the tab protruding out of the squeegee frame.** The vertical side of the new bracket (2) should be firmly pushed up against the squeegee frame. (the nut on the bracket should be facing up)
- 8. Adjust the caster height to 4.125 inch from the bottom of the wheel to the bottom of the mount bracket (2) offset. Tighten the jam nut on the threaded stem.
- 9. Operate the machine and check the rear squeegee for proper operation—readjust the new caster if necessary.

FIG. 1 - New Caster Assembly

## **BILL OF MATERIALS FOR REAR SQUEEGEE CASTER KIT 370164**

| Ref. | TENNANT<br>Part No. | Description                   | Qty. |
|------|---------------------|-------------------------------|------|
| 1    | 370161              | Swivel caster (with jam nut)  | 1    |
| 2    | 370163              | Caster mount bracket          | 1    |
| 3    | 02995               | Screw, hex, 3/8-16 X 1.25, Ss | 1    |
| 4    | 01686               | Washer, 3/8, Ss               | 2    |
| 5    | 59156               | Nut, hex, loc 3/8, Ss         | 1    |