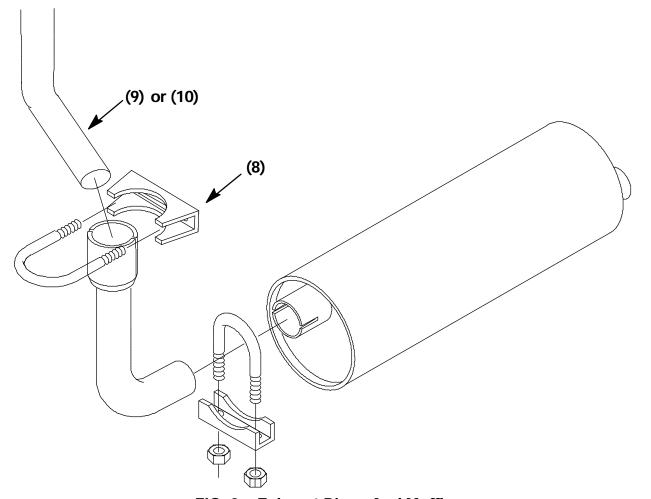

NOTE: Numbers in parenthesis () are reference numbers for parts listed in Bill of Materials.

Installation Instructions for Kit number 375569

## FOR SAFETY: Before leaving or servicing machine, stop on level surface and set parking brake. Then turn off machine and remove key.

- 1. Remove and discard the existing exhaust manifold, exhaust pipe, and muffler clamp. (Refer to FIG. 1)
- 2. Install the two studs (6) into the new manifold (1). (Refer to FIG. 1)
- 3. Install the new manifold (1) on the engine using the two outside gaskets (2) and one inside gasket (3). (Refer to FIG. 1)
- 4. Position the new pipe (5) and donut (4) onto the new manifold (1). Cut the pipes to fit your application. (Refer to FIG. 1 and 2)
- 5. Install the lower tube (9 or 10) onto the exhaust pipe (5). (Refer to FIG. 1 and 2)
- 6. Install the new clamp (8) onto the new pipe (5). (Refer to FIG. 1)
- 7. Install the lower tube (9 or 10) into the existing muffler.
- 8. Start the machine and check the new exhaust parts for proper operation.

NOTE: The extra pipe is for 365 applications.

FIG. 1 - Exhaust Manifold, Gaskets, And Hardware

FIG. 2 - Exhaust Pipes And Muffler

## **BILL OF MATERIALS FOR EXHAUST MANIFOLD REPLACEMENT KIT 375569**

| Ref. | TENNANT<br>Part No. | Description    | Qty. |
|------|---------------------|----------------|------|
| 1    | 32838               | Manifold       | 1    |
| 2    | 54911-21            | Gasket (outer) | 2    |
| 3    | 54911-20            | Gasket (inner) | 1    |
| 4    | 32840               | Exhaust donut  | 1    |
| 5    | 374612              | Pipe           | 1    |
| 6    | 32841               | Stud           | 2    |
| 7    | 39312               | Nut            | 2    |
| 8    | 24012-1             | Clamp          | 3    |
| 9    | 82548               | Tube           | 1    |
| 10   | 16341               | Tube           | 1    |