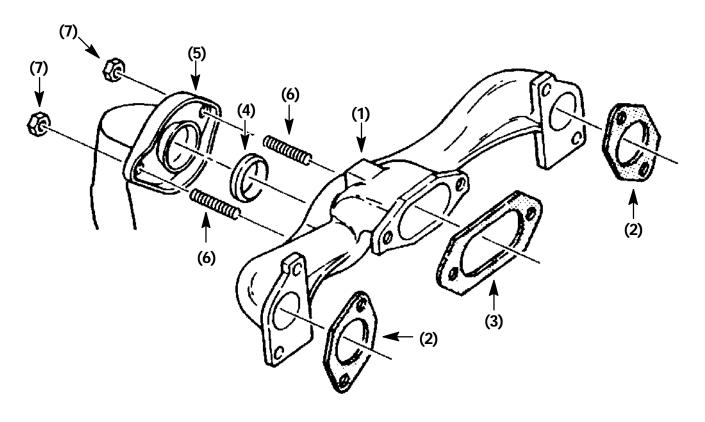

NOTE: Numbers in parenthesis () are reference numbers for parts listed in Bill of Materials.

Installation Instructions for Kit number 375569

## FOR SAFETY: Before leaving or servicing machine, stop on level surface and set parking brake. Then turn off machine and remove key.

- 1. Remove and discard the existing exhaust manifold, exhaust pipe, and muffler clamp. (Refer to FIG. 1)
- 2. Install the two studs (6) into the new manifold (1). (Refer to FIG. 1)
- 3. Install the new manifold (1) on the engine using the two outside gaskets (2) and one inside gasket (3). (Refer to FIG. 1)
- 4. Position the new pipe (5) and donut (4) onto the new manifold (1). Cut the pipes to fit your application. (Refer to FIG. 1 and 2)
- 5. Install the lower tube (9 or 10) onto the exhaust pipe (5). (Refer to FIG. 1 and 2)
- 6. Install the new clamp (8) onto the new pipe (5). (Refer to FIG. 1)
- 7. Install the lower tube (9 or 10) into the existing muffler.
- 8. Start the machine and check the new exhaust parts for proper operation.

NOTE: The extra pipe is for 365 applications.

FIG. 1 - Exhaust Manifold, Gaskets, And Hardware

FIG. 2 - Exhaust Pipes And Muffler

## **BILL OF MATERIALS FOR EXHAUST MANIFOLD REPLACEMENT KIT 375569**

| Ref. | TENNANT<br>Part No. | Description    | Qty. |
|------|---------------------|----------------|------|
| 1    | 32838               | Manifold       | 1    |
| 2    | 54911-21            | Gasket (outer) | 2    |
| 3    | 54911-20            | Gasket (inner) | 1    |
| 4    | 32840               | Exhaust donut  | 1    |
| 5    | 374612              | Pipe           | 1    |
| 6    | 32841               | Stud           | 2    |
| 7    | 39312               | Nut            | 2    |
| 8    | 24012-1             | Clamp          | 3    |
| 9    | 82548               | Tube           | 1    |
| 10   | 16341               | Tube           | 1    |