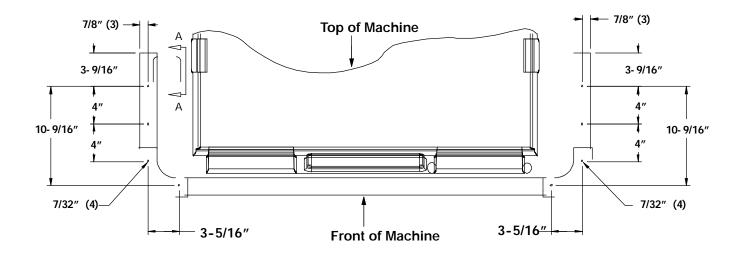

## FOR SAFETY: Before leaving or servicing machine, stop on level surface and set parking brake. Then turn off machine and remove key.

- 2. Drill holes in side brush mounting bracket according to dimensions in FIG. 1.
- 3. Attach bracket (5) to side brush mount bracket with screws (12) provided. (Refer to FIG. 6)
- 4. Drill all other required holes according to dimensions in the corresponding figures. (Refer to Fig. 2, FIG. 3, FIG. 4, and FIG. 5)
- 5. Install top seals (21) with screws (22) and (17) provided. (Refer to FIG. 6)
- 6. Install corner bracket (1) with hardware (2), (3), and (4) provided. (Refer to FIG. 6)

FIG. 5 - Front View - Hole Locations for SBDC Kit

FIG. 6 - Installation of SBDC Kit Assembly