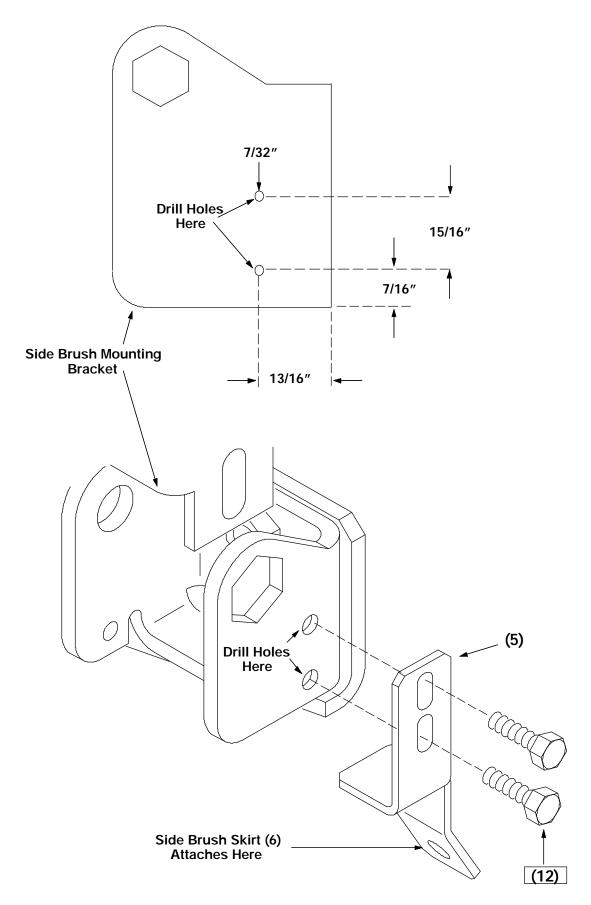

## SYNOPSIS / PROBLEM:

This kit contains the parts needed to install the Side Brush Dust Control (SBDC) Kit on the model 6400 sweeper.

Please follow step-by-step instructions.

**SPECIAL TOOLS / CONSIDERATIONS:** Hand Drill. 1/8", 3/16", 7/16", and 7/32" drill bits. (Estimated Time to complete: 4 hours)

## INSTALLATION OF SIDE BRUSH DUST CONTROL KIT:

(Refer to FIG. 1, 2, 3, 4, 5, and 6)

1. Raise hopper and engage support bar.

## FOR SAFETY: Before leaving or servicing machine, stop on level surface and set parking brake. Then turn off machine and remove key.

- 2. Drill holes in side brush mounting bracket according to dimensions in FIG. 1.
- 3. Attach bracket (5) to side brush mount bracket with screws (12) provided. (Refer to FIG. 6)
- 4. Drill all other required holes according to dimensions in the corresponding figures. (Refer to Fig. 2, FIG. 3, FIG. 4, and FIG. 5)
- 5. Install top seals (21) with screws (22) and (17) provided. (Refer to FIG. 6)
- 6. Install corner bracket (1) with hardware (2), (3), and (4) provided. (Refer to FIG. 6)

FIG. 1 - Side View - Hole Locations for Side Brush Mounting Bracket

FIG. 2 - Right View - Hole Locations for SBDC Kit

FIG. 3 - Left View - Hole Locations for SBDC Kit

FIG. 4 - Top View - Hole Locations for SBDC Kit