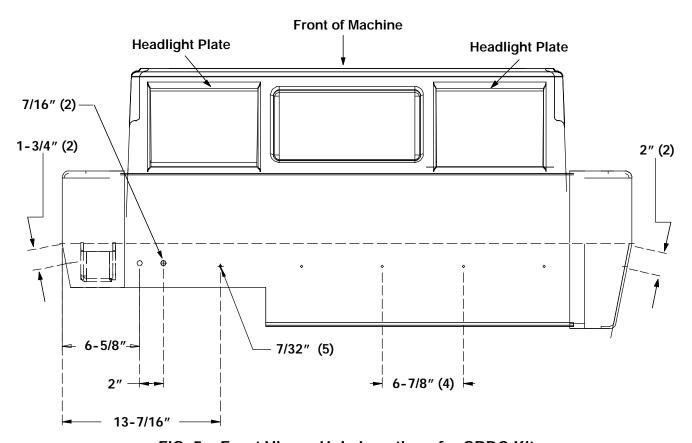

FIG. 1 - Side View - Hole Locations for Side Brush Mounting Bracket

FIG. 2 - Right View - Hole Locations for SBDC Kit

FIG. 3 - Left View - Hole Locations for SBDC Kit

FIG. 4 - Top View - Hole Locations for SBDC Kit

FIG. 5 - Front View - Hole Locations for SBDC Kit

FIG. 6 - Installation of SBDC Kit Assembly

## FOR SAFETY: Before leaving or servicing machine, stop on level surface and set parking brake. Then turn off machine and remove key.

- 2. Drill holes in side brush mounting bracket according to dimensions in FIG. 1.
- 3. Attach bracket (5) to side brush mount bracket with screws (12) provided. (Refer to FIG. 6)
- 4. Drill all other required holes according to dimensions in the corresponding figures. (Refer to Fig. 2, FIG. 3, FIG. 4, and FIG. 5)
- 5. Install top seals (21) with screws (22) and (17) provided. (Refer to FIG. 6)
- 6. Install corner bracket (1) with hardware (2), (3), and (4) provided. (Refer to FIG. 6)