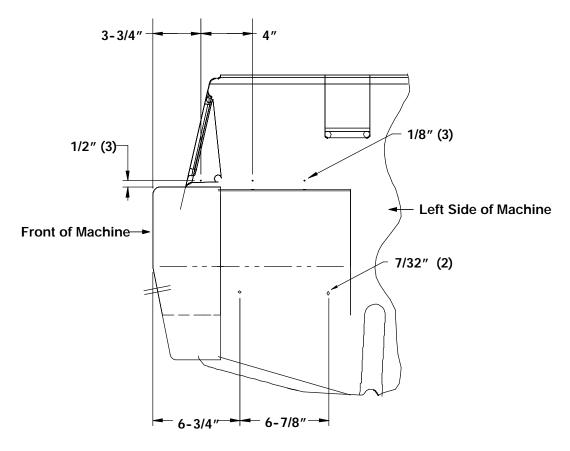

## FOR SAFETY: Before leaving or servicing machine, stop on level surface and set parking brake. Then turn off machine and remove key.

- 2. Drill holes in side brush mounting bracket according to dimensions in FIG. 1.
- 3. Attach bracket (5) to side brush mount bracket with screws (12) provided. (Refer to FIG. 6)
- 4. Drill all other required holes according to dimensions in the corresponding figures. (Refer to Fig. 2, FIG. 3, FIG. 4, and FIG. 5)
- 5. Install top seals (21) with screws (22) and (17) provided. (Refer to FIG. 6)
- 6. Install corner bracket (1) with hardware (2), (3), and (4) provided. (Refer to FIG. 6)

FIG. 1 - Side View - Hole Locations for Side Brush Mounting Bracket

FIG. 2 - Right View - Hole Locations for SBDC Kit

FIG. 3 - Left View - Hole Locations for SBDC Kit

FIG. 4 - Top View - Hole Locations for SBDC Kit

FIG. 5 - Front View - Hole Locations for SBDC Kit

FIG. 6 - Installation of SBDC Kit Assembly