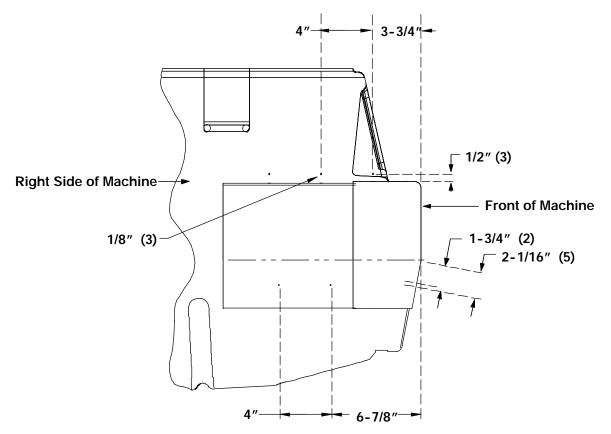

## FOR SAFETY: Before leaving or servicing machine, stop on level surface and set parking brake. Then turn off machine and remove key.

- 2. Drill holes in side brush mounting bracket according to dimensions in FIG. 1.
- 3. Attach bracket (5) to side brush mount bracket with screws (12) provided. (Refer to FIG. 6)
- 4. Drill all other required holes according to dimensions in the corresponding figures. (Refer to Fig. 2, FIG. 3, FIG. 4, and FIG. 5)
- 5. Install top seals (21) with screws (22) and (17) provided. (Refer to FIG. 6)
- 6. Install corner bracket (1) with hardware (2), (3), and (4) provided. (Refer to FIG. 6)

FIG. 1 - Side View - Hole Locations for Side Brush Mounting Bracket

FIG. 2 - Right View - Hole Locations for SBDC Kit

FIG. 3 - Left View - Hole Locations for SBDC Kit

FIG. 4 - Top View - Hole Locations for SBDC Kit

FIG. 5 - Front View - Hole Locations for SBDC Kit

FIG. 6 - Installation of SBDC Kit Assembly