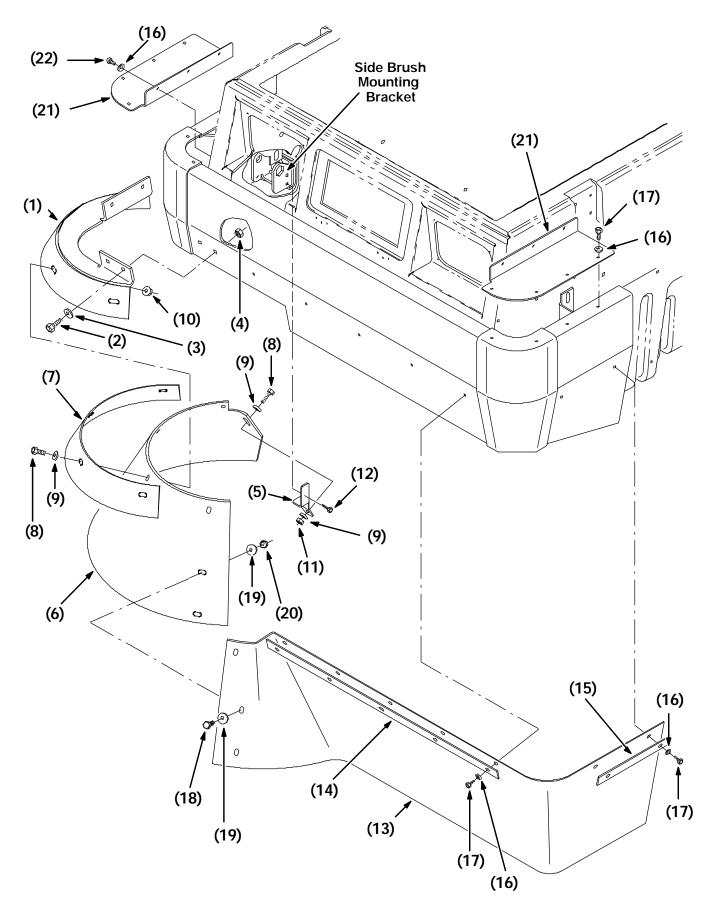

FIG. 5 - Front View - Hole Locations for SBDC Kit

FIG. 6 - Installation of SBDC Kit Assembly

## FOR SAFETY: Before leaving or servicing machine, stop on level surface and set parking brake. Then turn off machine and remove key.

- 2. Drill holes in side brush mounting bracket according to dimensions in FIG. 1.
- 3. Attach bracket (5) to side brush mount bracket with screws (12) provided. (Refer to FIG. 6)
- 4. Drill all other required holes according to dimensions in the corresponding figures. (Refer to Fig. 2, FIG. 3, FIG. 4, and FIG. 5)
- 5. Install top seals (21) with screws (22) and (17) provided. (Refer to FIG. 6)
- 6. Install corner bracket (1) with hardware (2), (3), and (4) provided. (Refer to FIG. 6)

NOTE: Hand tighten the hardware in the following steps until final skirt adjustments are made.

- 7. Install retainer strip (7) and skirt (6) simultaneously onto corner bracket (1) by hand tightening hardware (8), (9), and (10) provided. (Refer to FIG. 6)
- NOTE: Install front skirt to overlap the corner skirt; join the two skirts by hand tightening hardware (18), (19) - two washers - one on each side of overlap, and (20).
  - 8. Install front skirt (13), front retainer strip (14), and side retainer strip (15), by hand tightening hardware (16) and (17). (Refer to FIG. 6)
  - 9. Lower the hopper for final skirt adjustment.
- 10. Adjust skirts to 3/16" from a level surface and tighten all fasteners.