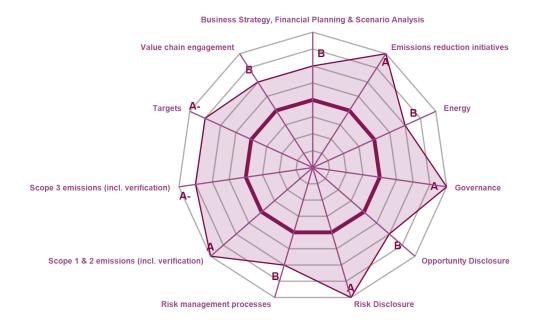

#### **CATEGORY SCORES**

If a company scored C or below, they will not have been scored for Management or Leadership points (the dark purple line represents this).

Please download the **CDP Scoring Introduction** for more information.

#### CATEGORY SCORES BENCHMARKING

Each category score in the bar chart represents the progression within each scoring level. Some categories have not been included for category score breakdown as either not enough questions feed into these categories to give a representative score or they are not scored at both Management and Leadership levels.

Scoring categories are groupings of questions by topic. They are sub-groups of the 2022 questionnaire modules and are consistent across all sectors. Weighting applied to each category varies across sectors to highlight the areas most important to environmental stewardship in specific sectors.