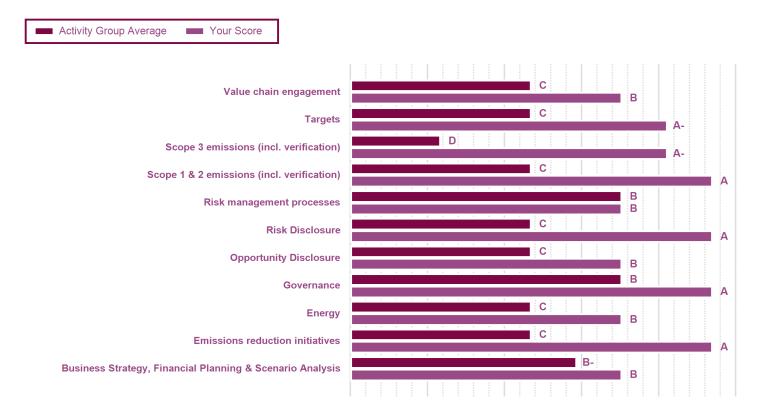

#### **CATEGORY SCORES**

If a company scored C or below, they will not have been scored for Management or Leadership points (the dark purple line represents this).

Please download the **CDP Scoring Introduction** for more information.

#### CATEGORY SCORES BENCHMARKING

Each category score in the bar chart represents the progression within each scoring level. Some categories have not been included for category score breakdown as either not enough questions feed into these categories to give a representative score or they are not scored at both Management and Leadership levels.

Scoring categories are groupings of questions by topic. They are sub-groups of the 2022 questionnaire modules and are consistent across all sectors. Weighting applied to each category varies across sectors to highlight the areas most important to environmental stewardship in specific sectors.