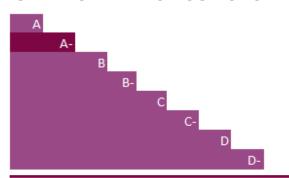

# A-

#### UNDERSTANDING YOUR SCORE REPORT

Tennant Company received an A- which is in the Leadership band. This is higher than the North America regional average of C, and higher than the Powered machinery sector average of C.

Leadership (A/A-): Implementing current best practices

Management (B/B-): Taking coordinated action on climate issues

Awareness (C/C-): Knowledge of impacts on, and of, climate
issues

Disclosure (D/D-): Transparent about climate issues